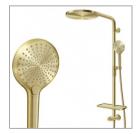

## SPLASH LUX COLUMN SHOWER BOTTOM INLET 3 FUNCTION -**BRUSHED BRASS**

**ELEMENTi** 

40371.07

| λ. |   |  |
|----|---|--|
| N  | 4 |  |
|    |   |  |
|    | Ì |  |

Residential/Light Suitable for Residential/Light Commercial Use (Kitchens, Commercial Use Bathrooms and Laundries in Hotels, Motels and Retirement Villages).

## ENJOY A LITTLE LUXURY

Splash Lux offers a spa like experience with the 3 spray hand piece and large overhead shower for complete showering indulgence.