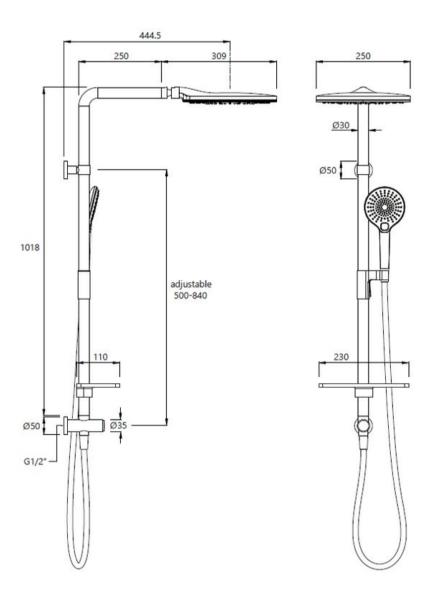

## SPLASH LUX COLUMN SHOWER BOTTOM INLET 3 FUNCTION -**BRUSHED BRASS**

**ELEMENTi** 

40371.07

| λ. |   |  |
|----|---|--|
| N  | 4 |  |
|    |   |  |
|    | Ì |  |

Residential/Light Suitable for Residential/Light Commercial Use (Kitchens, Commercial Use Bathrooms and Laundries in Hotels, Motels and Retirement Villages).

| 1               | Guarantee          | 1 Year Guarantee on shower parts and hoses |
|-----------------|--------------------|--------------------------------------------|
| 2               | Guarantee          | 2 Year Guarantee on coloured finishes      |
| 5               | Guarantee          | 5 Year Guarantee                           |
| WATER<br>BATING | 2 Star WELS rating | 12 litres per minute.                      |
| 0               | Mains Pressure     | Suitable for Mains<br>Pressure.            |

## ENJOY A LITTLE LUXURY

Splash Lux offers a spa like experience with the 3 spray hand piece and large overhead shower for complete showering indulgence.