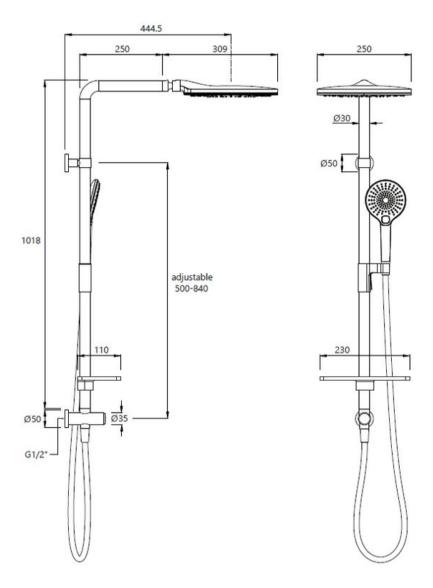

## SPLASH LUX COLUMN SHOWER BOTTOM INLET 3 FUNCTION - BRUSHED NICKEL

**ELEMENT**i

40371.04

| Â                | Residential/Light<br>Commercial Use | Suitable for Residential/Light Commercial Use (Kitchens,<br>Bathrooms and Laundries in Hotels, Motels and<br>Retirement Villages). |
|------------------|-------------------------------------|------------------------------------------------------------------------------------------------------------------------------------|
| 1                | Guarantee                           | 1 Year Guarantee on shower parts and hoses                                                                                         |
| 2                | Guarantee                           | 2 Year Guarantee on coloured finishes                                                                                              |
| 5                | Guarantee                           | 5 Year Guarantee                                                                                                                   |
| WATER<br>BATTRYG | 2 Star WELS rating                  | 12 litres per minute.                                                                                                              |
| 0                | Mains Pressure                      | Suitable for Mains<br>Pressure.                                                                                                    |