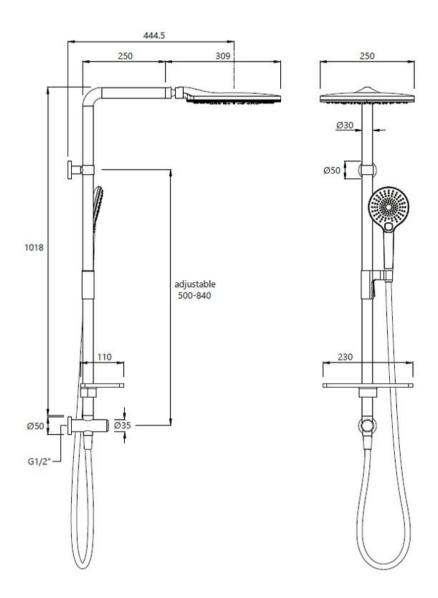

## SPLASH LUX COLUMN SHOWER BOTTOM INLET 3 FUNCTION - CHROME 40371.02

**ELEMENT**i

| Residential/Light<br>Commercial Use | Suitable for Residential/Light Commercial Use (Kitchens,<br>Bathrooms and Laundries in Hotels, Motels and<br>Retirement Villages). |
|-------------------------------------|------------------------------------------------------------------------------------------------------------------------------------|
| Guarantee                           | 1 Year Guarantee on shower parts and hoses                                                                                         |
| Guarantee                           | 2 Year Guarantee on coloured finishes                                                                                              |
| Guarantee                           | 5 Year Guarantee                                                                                                                   |
| 2 Star WELS rating                  | 12 litres per minute.                                                                                                              |
| Mains Pressure                      | Suitable for Mains<br>Pressure.                                                                                                    |
|                                     | Commercial Use  Guarantee  Guarantee  Guarantee  2 Star WELS rating                                                                |