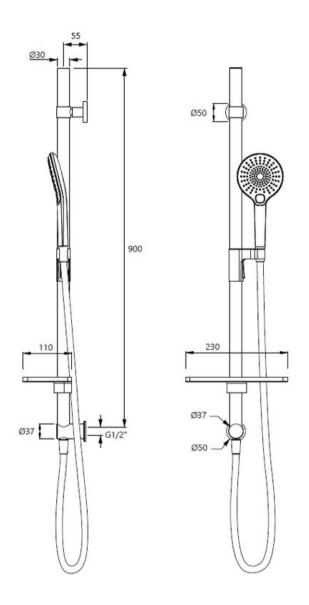

## SPLASH LUX SLIDE SHOWER 30MM RAIL - GUN METAL

ELEMENTI

|                  | Residential/Light<br>Commercial Use | Suitable for Residential/Light Commercial Use (Kitchens,<br>Bathrooms and Laundries in Hotels, Motels and<br>Retirement Villages). |
|------------------|-------------------------------------|------------------------------------------------------------------------------------------------------------------------------------|
| 1                | Guarantee                           | 1 Year Guarantee on shower parts/hoses                                                                                             |
| 2                | Guarantee                           | 2 Year Guarantee on coloured finishes                                                                                              |
| 5                | Guarantee                           | 5 Year Guarantee                                                                                                                   |
| WATER<br>BATTING | 2 Star WELS rating                  | 12 litres per minute.                                                                                                              |
| 0                | Mains Pressure                      | Suitable for Mains<br>Pressure.                                                                                                    |