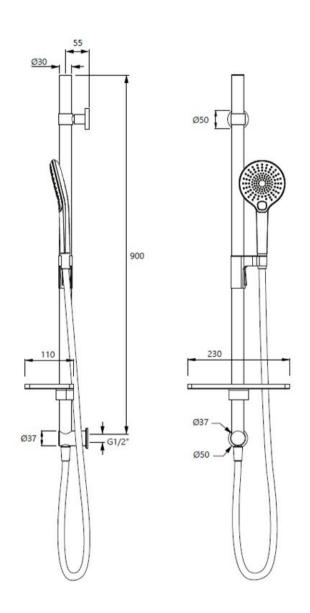

## SPLASH LUX SLIDE SHOWER 30MM RAIL - BLACK

40370.13

|                  | Residential/Light<br>Commercial Use | Suitable for Residential/Light Commercial Use (Kitchens,<br>Bathrooms and Laundries in Hotels, Motels and<br>Retirement Villages). |
|------------------|-------------------------------------|------------------------------------------------------------------------------------------------------------------------------------|
| 1                | Guarantee                           | 1 Year Guarantee on shower parts/hoses                                                                                             |
| 2                | Guarantee                           | 2 Year Guarantee on coloured finishes                                                                                              |
| 5                | Guarantee                           | 5 Year Guarantee                                                                                                                   |
| WATER<br>BATTING | 2 Star WELS rating                  | 12 litres per minute.                                                                                                              |
| 0                | Mains Pressure                      | Suitable for Mains<br>Pressure.                                                                                                    |