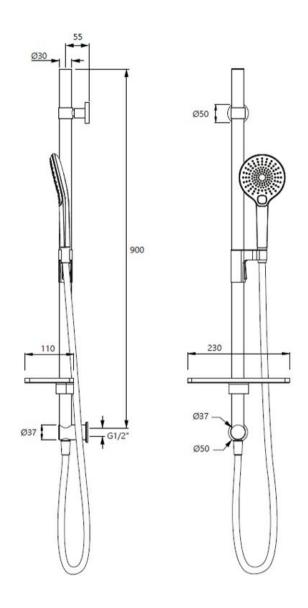

## SPLASH LUX SLIDE SHOWER 30MM RAIL - BRUSHED BRASS

ELEMENTI

| Â            | Residential/Light<br>Commercial Use | Suitable for Residential/Light Commercial Use (Kitchens,<br>Bathrooms and Laundries in Hotels, Motels and<br>Retirement Villages). |
|--------------|-------------------------------------|------------------------------------------------------------------------------------------------------------------------------------|
| 1            | Guarantee                           | 1 Year Guarantee on shower parts/hoses                                                                                             |
| 2            | Guarantee                           | 2 Year Guarantee on coloured finishes                                                                                              |
| 5            | Guarantee                           | 5 Year Guarantee                                                                                                                   |
| WARRA AATING | 2 Star WELS rating                  | 12 litres per minute.                                                                                                              |
| 0            | Mains Pressure                      | Suitable for Mains<br>Pressure.                                                                                                    |