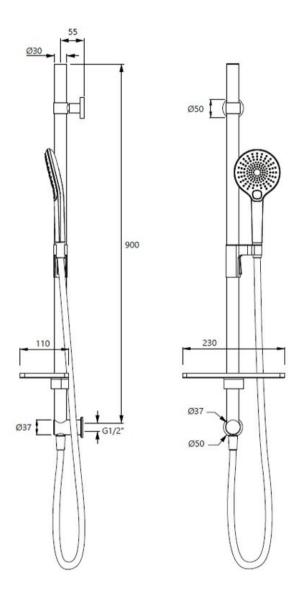

## SPLASH LUX SLIDE SHOWER 30MM RAIL - BRUSHED NICKEL

**ELEMENT**i

40370.04

| Â               | Residential/Light<br>Commercial Use | Suitable for Residential/Light Commercial Use (Kitchens, Bathrooms and Laundries in Hotels, Motels and Retirement Villages). |
|-----------------|-------------------------------------|------------------------------------------------------------------------------------------------------------------------------|
| 1               | Guarantee                           | 1 Year Guarantee on shower parts/hoses                                                                                       |
| 2               | Guarantee                           | 2 Year Guarantee on coloured finishes                                                                                        |
| 5               | Guarantee                           | 5 Year Guarantee                                                                                                             |
| WATER<br>BATING | 2 Star WELS rating                  | 12 litres per minute.                                                                                                        |
| 0               | Mains Pressure                      | Suitable for Mains<br>Pressure.                                                                                              |