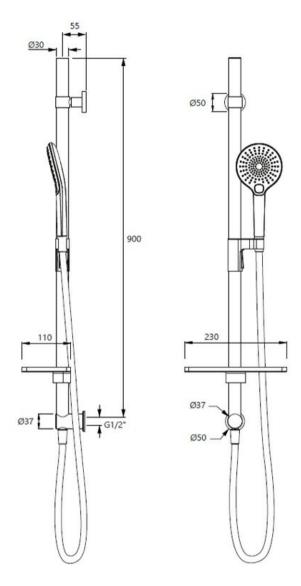

## SPLASH LUX SLIDE SHOWER 30MM RAIL - CHROME

40370.02

**ELEMENT**i

| Â                | Residential/Light<br>Commercial Use | Suitable for Residential/Light Commercial Use (Kitchens,<br>Bathrooms and Laundries in Hotels, Motels and<br>Retirement Villages). |
|------------------|-------------------------------------|------------------------------------------------------------------------------------------------------------------------------------|
| 1                | Guarantee                           | 1 Year Guarantee on shower parts/hoses                                                                                             |
| 2                | Guarantee                           | 2 Year Guarantee on coloured finishes                                                                                              |
| 5                | Guarantee                           | 5 Year Guarantee                                                                                                                   |
| WATER<br>BATTING | 2 Star WELS rating                  | 12 litres per minute.                                                                                                              |
| 0                | Mains Pressure                      | Suitable for Mains<br>Pressure.                                                                                                    |