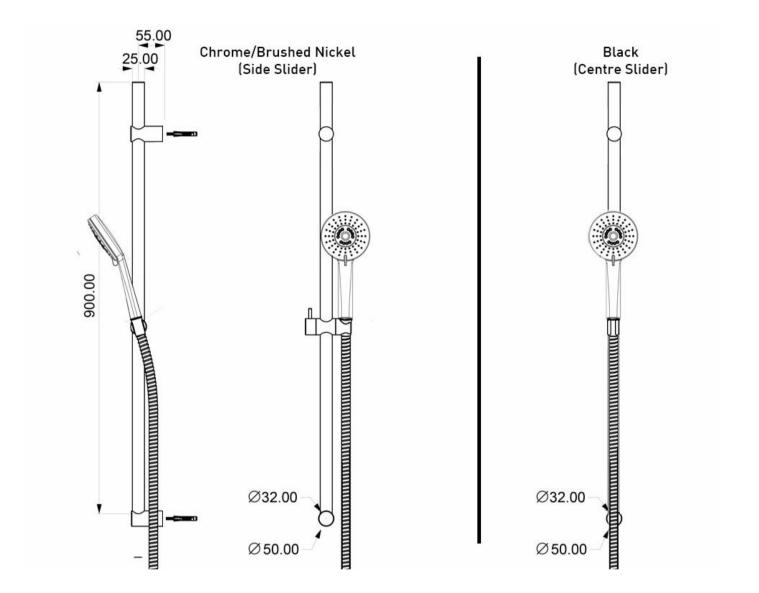

## SPLASH SLIDE SHOWER 3 FCT C/W ELBOW - BLACK

40232.13

**ELEMENTI** 

|                 | Residential/Light<br>Commercial | Suitable for Residential/Light Commercial Use (Kitchens,<br>Bathrooms and Laundries in Motels, Hotels and<br>Retirement Villages) |
|-----------------|---------------------------------|-----------------------------------------------------------------------------------------------------------------------------------|
| 2               | Guarantee                       | 2 Year Guarantee on Non chrome finish                                                                                             |
| 5               | Guarantee                       | 5 Year Guarantee                                                                                                                  |
| WATER<br>RATING | 4 Star WELS rating              | 7.5 litres per minute.                                                                                                            |
| $\bigcirc$      | Mains Pressure                  | Suitable for Mains<br>Pressure.                                                                                                   |
|                 | Ribbed Hose                     | Flexible Ribbed Hose (Chrome only)                                                                                                |
|                 |                                 |                                                                                                                                   |

## **Robertson NZ Limited**

Showroom: 25 Vestey Dr, Mt Wellington, Auckland, 1060

Phone: (64) 9 573 0490

|                 | Aqua Air Technology        | Air injected water offers a better showering experience using up to 50% less water. The air and water mix provides superb flow performance that is both soft and invigorating.          |
|-----------------|----------------------------|-----------------------------------------------------------------------------------------------------------------------------------------------------------------------------------------|
| []t             | Adjustable Fixation        | Ideal for renovations, many of our slide rails have adjustable fixings allowing you to fit existing fixings of the slide shower you are replacing.                                      |
| • <del>(·</del> | Hardened Durable<br>Finish | Black & Brushed Nickel Finishes involve a sprayed on Acrylic coating that is oven dried to produce the hardened durability finished product.                                            |
| [J              | Wall Elbow                 | Water fed from separate elbow.                                                                                                                                                          |
| +9              | Hand piece                 | Includes Handpiece.                                                                                                                                                                     |
|                 | Lever Slider               | CHROME/BRUSHED NICKEL. Single lever to adjust slider to adjust hand piece height.                                                                                                       |
|                 | Centre Slider              | BLACK ONLY. Adjustment slider that allows hand piece to be positioned centre of rail (not offset).                                                                                      |
|                 | Smooth Hose                | Smooth easy-clean hose with water tight seal and anti-<br>twist feature (Brushed Nickle & Black only)                                                                                   |
| <b>\line\$</b>  | Aquabella Check<br>Valve   | All Aquabella hand showers are fitted with a Neoperl<br>Combined Check Valve and Flow Regulator – Neoperl<br>Part Number 31.2015.1 in accordance with the New<br>Zealand Building Code. |
| +               | Swiss Design               |                                                                                                                                                                                         |