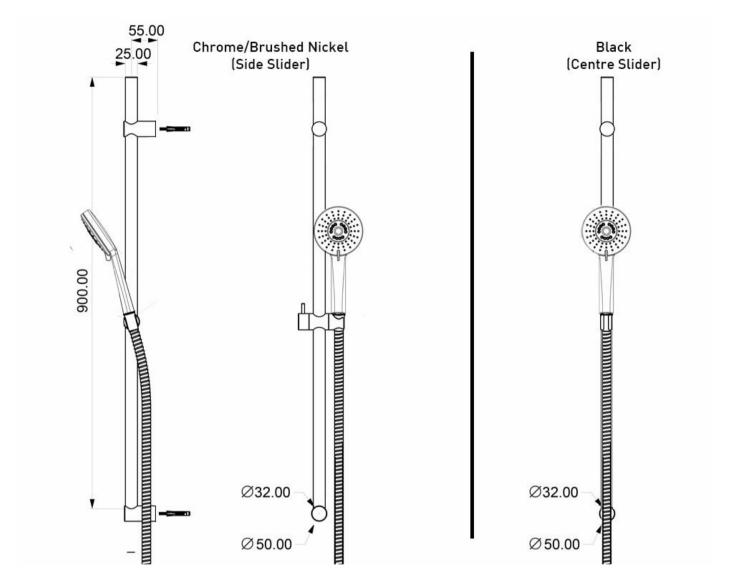

## SPLASH SLIDE SHOWER 3 FCT C/W ELBOW - CHROME

40232.02

**ELEMENTI** 

## **Robertson NZ Limited**

Showroom: 25 Vestey Dr, Mt Wellington, Auckland, 1060

Phone: (64) 9 573 0490

|                 | Aqua Air Technology        | Air injected water offers a better showering experience using up to 50% less water. The air and water mix provides superb flow performance that is both soft and invigorating.          |
|-----------------|----------------------------|-----------------------------------------------------------------------------------------------------------------------------------------------------------------------------------------|
| []t             | Adjustable Fixation        | Ideal for renovations, many of our slide rails have adjustable fixings allowing you to fit existing fixings of the slide shower you are replacing.                                      |
| • <del>(·</del> | Hardened Durable<br>Finish | Black & Brushed Nickel Finishes involve a sprayed on Acrylic coating that is oven dried to produce the hardened durability finished product.                                            |
| [J              | Wall Elbow                 | Water fed from separate elbow.                                                                                                                                                          |
| +9              | Hand piece                 | Includes Handpiece.                                                                                                                                                                     |
|                 | Lever Slider               | CHROME/BRUSHED NICKEL. Single lever to adjust slider to adjust hand piece height.                                                                                                       |
|                 | Centre Slider              | BLACK ONLY. Adjustment slider that allows hand piece to be positioned centre of rail (not offset).                                                                                      |
|                 | Smooth Hose                | Smooth easy-clean hose with water tight seal and anti-<br>twist feature (Brushed Nickle & Black only)                                                                                   |
| <b>\line\$</b>  | Aquabella Check<br>Valve   | All Aquabella hand showers are fitted with a Neoperl<br>Combined Check Valve and Flow Regulator – Neoperl<br>Part Number 31.2015.1 in accordance with the New<br>Zealand Building Code. |
| +               | Swiss Design               |                                                                                                                                                                                         |