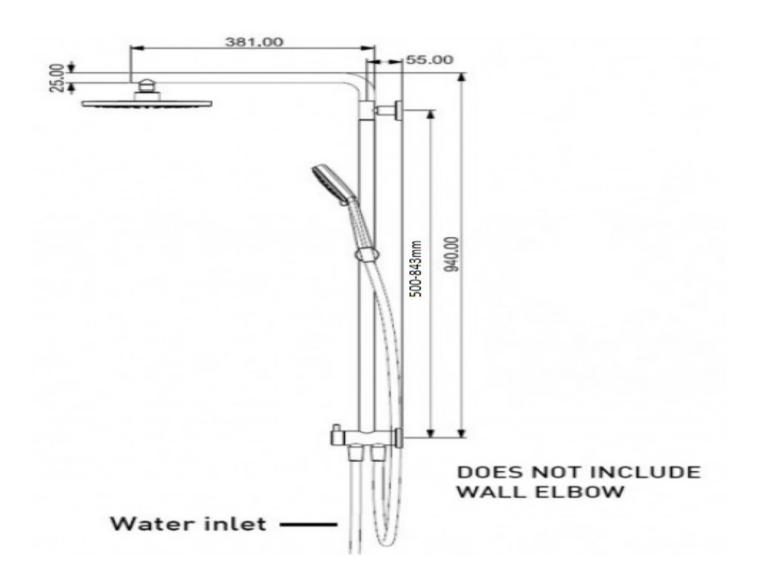

## SPLASH 6 COLUMN SHOWER 3FCT CHROME

ELEMENTI

40231.02

|                | Residential/Light<br>Commercial | Suitable for Residential/Light Commercial Use (Kitchens,<br>Bathrooms and Laundries in Motels, Hotels and<br>Retirement Villages) |
|----------------|---------------------------------|-----------------------------------------------------------------------------------------------------------------------------------|
| 5              | Guarantee                       | 5 Year Guarantee                                                                                                                  |
| WATTR<br>NATTR | 3 Star WELS rating              | 8 litres per minute at mains pressure                                                                                             |
| 0              | Mains Pressure                  | Suitable for Mains<br>Pressure.                                                                                                   |
|                | Ribbed Hose                     | Flexible Ribbed Hose.                                                                                                             |

|   | Aqua Air Technology      | Air injected water offers a better showering experience<br>using up to 50% less water. The air and water mix<br>provides superb flow performance that is both soft and<br>invigorating. |
|---|--------------------------|-----------------------------------------------------------------------------------------------------------------------------------------------------------------------------------------|
| J | Wall Elbow               | Water fed from separate inlet (Purchased Separately).                                                                                                                                   |
|   | Lever Slider             | Single lever to adjust slider to adjust hand piece height.                                                                                                                              |
| ¢ | Aquabella Check<br>Valve | All Aquabella hand showers are fitted with a Neoperl<br>Combined Check Valve and Flow Regulator – Neoperl<br>Part Number 31.2015.1 in accordance with the New<br>Zealand Building Code. |
| + | Swiss Design             |                                                                                                                                                                                         |