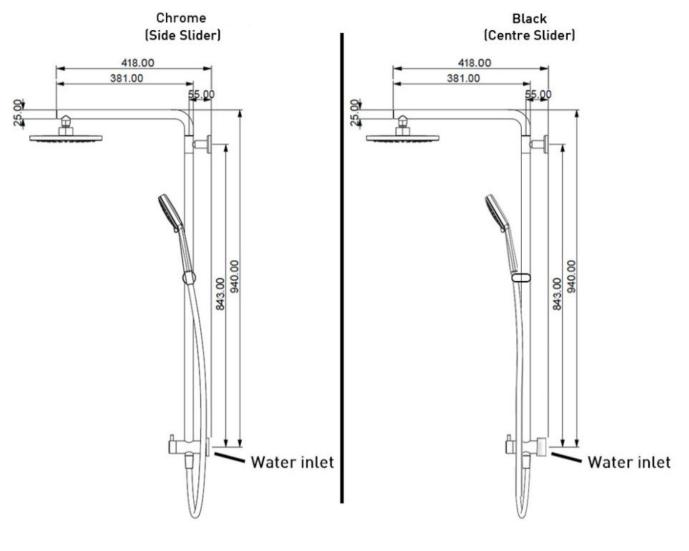

## SPLASH 1 COLUMN SHOWER 3FCT - BLACK

ELEMENTI

40230.13

|                        | Residential/Light<br>Commercial | Suitable for Residential/Light Commercial Use (Kitchens,<br>Bathrooms and Laundries in Motels, Hotels and<br>Retirement Villages) |
|------------------------|---------------------------------|-----------------------------------------------------------------------------------------------------------------------------------|
| 2                      | Guarantee                       | 2 Year Guarantee on non chrome finish                                                                                             |
| 5                      | Guarantee                       | 5 Year Guarantee                                                                                                                  |
| COD<br>WATTR<br>RATING | 3 Star WELS rating              | 8 litres per minute at mains pressure                                                                                             |
| 0                      | Mains Pressure                  | Suitable for Mains<br>Pressure.                                                                                                   |
|                        | Ribbed Hose                     | Flexible Ribbed Hose (Chrome<br>only)                                                                                             |

| rnhertson® | BATHWARE |
|------------|----------|
| 10001(3011 |          |

\_\_\_\_

|          | Aqua Air Technology        | Air injected water offers a better showering experience<br>using up to 50% less water. The air and water mix<br>provides superb flow performance that is both soft and<br>invigorating. |
|----------|----------------------------|-----------------------------------------------------------------------------------------------------------------------------------------------------------------------------------------|
| <b>€</b> | Hardened Durable<br>Finish | Black & Brushed Nickel Finishes involve a sprayed on<br>Acrylic coating that is oven dried to produce the<br>hardened durability finished product.                                      |
| ð        | Water Inlet                | Bottom Water Inlet                                                                                                                                                                      |
|          | Smooth Hose                | Smooth easy-clean hose with water tight seal and anti-<br>twist feature (Brushed Nickle & Black only)                                                                                   |
| <b></b>  | Aquabella Check<br>Valve   | All Aquabella hand showers are fitted with a Neoperl<br>Combined Check Valve and Flow Regulator – Neoperl<br>Part Number 31.2015.1 in accordance with the New<br>Zealand Building Code. |
| +        | Swiss Design               |                                                                                                                                                                                         |