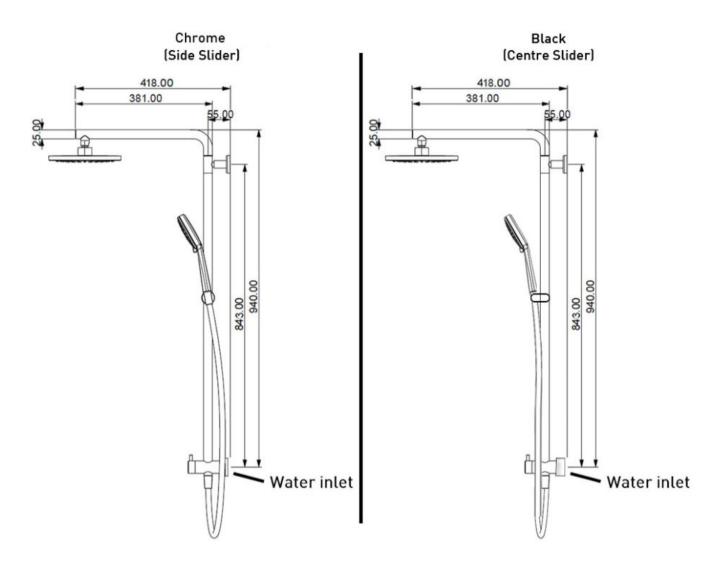

## SPLASH 1 COLUMN SHOWER 3FCT

40230.02

**ELEMENT**i

|                | Residential/Light<br>Commercial | Suitable for Residential/Light Commercial Use (Kitchens,<br>Bathrooms and Laundries in Motels, Hotels and<br>Retirement Villages) |
|----------------|---------------------------------|-----------------------------------------------------------------------------------------------------------------------------------|
| 2              | Guarantee                       | 2 Year Guarantee on non chrome finish                                                                                             |
| 5              | Guarantee                       | 5 Year Guarantee                                                                                                                  |
| WATER<br>MATER | 3 Star WELS rating              | 8 litres per minute at mains pressure                                                                                             |
| 0              | Mains Pressure                  | Suitable for Mains<br>Pressure.                                                                                                   |
|                | Ribbed Hose                     | Flexible Ribbed Hose (Chrome only)                                                                                                |
|                |                                 |                                                                                                                                   |

## **Robertson NZ Limited**

Showroom: 25 Vestey Dr, Mt Wellington, Auckland, 1060

Phone: (64) 9 573 0490

|                | Aqua Air Technology        | Air injected water offers a better showering experience using up to 50% less water. The air and water mix provides superb flow performance that is both soft and invigorating.          |
|----------------|----------------------------|-----------------------------------------------------------------------------------------------------------------------------------------------------------------------------------------|
| <b>■</b> €     | Hardened Durable<br>Finish | Black & Brushed Nickel Finishes involve a sprayed on<br>Acrylic coating that is oven dried to produce the<br>hardened durability finished product.                                      |
| ŏ              | Water Inlet                | Bottom Water Inlet                                                                                                                                                                      |
|                | Smooth Hose                | Smooth easy-clean hose with water tight seal and anti-<br>twist feature (Brushed Nickle & Black only)                                                                                   |
| <b>\line\$</b> | Aquabella Check<br>Valve   | All Aquabella hand showers are fitted with a Neoperl<br>Combined Check Valve and Flow Regulator – Neoperl<br>Part Number 31.2015.1 in accordance with the New<br>Zealand Building Code. |
| +              | Swiss Design               |                                                                                                                                                                                         |