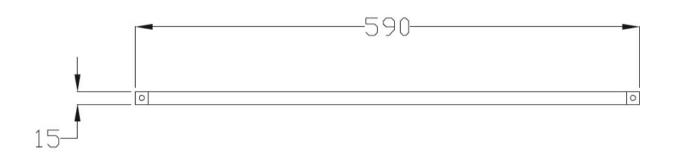

## KIUB TOWEL RAIL FOR FRONT BASIN FIXING

27473.02

|   | Residential/Light<br>Commercial Use | Suitable for Residential/Light Commercial Use (Kitchens, Bathrooms and Laundries in Hotels, Motels and Retirement Villages). |
|---|-------------------------------------|------------------------------------------------------------------------------------------------------------------------------|
| 5 | Guarantee                           | 5 Year Guarantee                                                                                                             |
|   | Made in Italy                       | Designed & Engineered in<br>Italy                                                                                            |