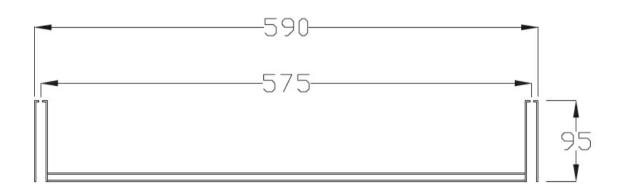

## KIUB TOWEL RAIL FOR FRONT BASIN FIXING

27473.02

|   | Residential/Light<br>Commercial Use | Suitable for Residential/Light Commercial Use (Kitchens, Bathrooms and Laundries in Hotels, Motels and Retirement Villages). |
|---|-------------------------------------|------------------------------------------------------------------------------------------------------------------------------|
| 5 | Guarantee                           | 5 Year Guarantee                                                                                                             |
|   | Made in Italy                       | Designed & Engineered in<br>Italy                                                                                            |