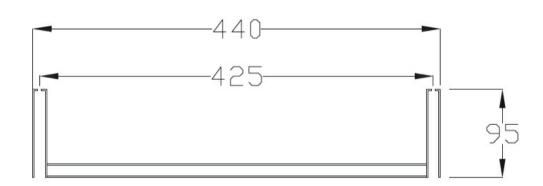

## KIUB TOWEL RAIL SIDE BASIN FIXING

27471.02

|   | Residential/Light<br>Commercial Use | Suitable for Residential/Light Commercial Use (Kitchens,<br>Bathrooms and Laundries in Hotels, Motels and<br>Retirement Villages). |
|---|-------------------------------------|------------------------------------------------------------------------------------------------------------------------------------|
| 5 | Guarantee                           | 5 Year Guarantee                                                                                                                   |
|   | Made in Italy                       | Designed & Engineered in<br>Italy                                                                                                  |