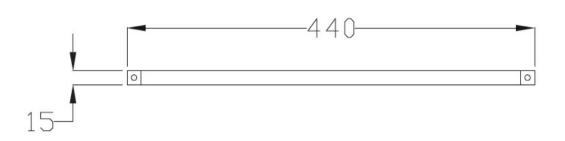

## KIUB TOWEL RAIL SIDE BASIN FIXING

27471.02

|   | Residential/Light<br>Commercial Use | Suitable for Residential/Light Commercial Use (Kitchens,<br>Bathrooms and Laundries in Hotels, Motels and<br>Retirement Villages). |
|---|-------------------------------------|------------------------------------------------------------------------------------------------------------------------------------|
| 5 | Guarantee                           | 5 Year Guarantee                                                                                                                   |
|   | Made in Italy                       | Designed & Engineered in<br>Italy                                                                                                  |