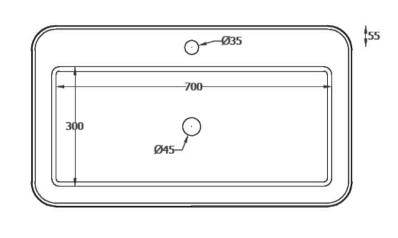

## FUORI SCALA SQUARE INSET/VESSEL BASIN 1TH 805 X 455

27461.10 \$1239 the.artceram

|                                | Residential/Light<br>Commercial Use | Suitable for Residential/Light Commercial Use (Kitchens,<br>Bathrooms and Laundries in Hotels, Motels and<br>Retirement Villages). |
|--------------------------------|-------------------------------------|------------------------------------------------------------------------------------------------------------------------------------|
| 5                              | Guarantee                           | 5 Year Guarantee                                                                                                                   |
| <b>M</b>                       | Hand Finished                       | Hand Finished Vitreous China.                                                                                                      |
| $\bar{\underline{\downarrow}}$ | VC Allowance                        | Please give an allowance of 10mm (-/+) for all Vitreous China basin dimensions.                                                    |
|                                | Made in Italy                       | Designed & Engineered in Italy                                                                                                     |