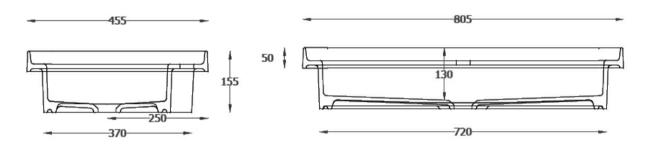

## FUORI SCALA SQUARE INSET/VESSEL BASIN 1TH 805 X 455

27461.10 \$1239 the.artceram

|                                | Residential/Light<br>Commercial Use | Suitable for Residential/Light Commercial Use (Kitchens,<br>Bathrooms and Laundries in Hotels, Motels and<br>Retirement Villages). |
|--------------------------------|-------------------------------------|------------------------------------------------------------------------------------------------------------------------------------|
| 5                              | Guarantee                           | 5 Year Guarantee                                                                                                                   |
| <b>M</b>                       | Hand Finished                       | Hand Finished Vitreous China.                                                                                                      |
| $\bar{\underline{\downarrow}}$ | VC Allowance                        | Please give an allowance of 10mm (-/+) for all Vitreous China basin dimensions.                                                    |
|                                | Made in Italy                       | Designed & Engineered in Italy                                                                                                     |