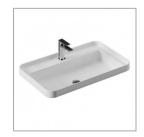

## FUORI SCALA SQUARE INSET/VESSEL BASIN 1TH 805 X 455

27461.10 \$1239 the.artceram

|                                | Residential/Light<br>Commercial Use | Suitable for Residential/Light Commercial Use (Kitchens,<br>Bathrooms and Laundries in Hotels, Motels and<br>Retirement Villages). |
|--------------------------------|-------------------------------------|------------------------------------------------------------------------------------------------------------------------------------|
| 5                              | Guarantee                           | 5 Year Guarantee                                                                                                                   |
| <b>M</b>                       | Hand Finished                       | Hand Finished Vitreous China.                                                                                                      |
| $\bar{\underline{\downarrow}}$ | VC Allowance                        | Please give an allowance of 10mm (-/+) for all Vitreous China basin dimensions.                                                    |
|                                | Made in Italy                       | Designed & Engineered in Italy                                                                                                     |

## **Robertson NZ Limited**

Showroom: 25 Vestey Dr, Mt Wellington, Auckland, 1060

Phone: (64) 9 573 0490

Thanks to a very thin rim, the Fuori Scala basins can be installed as vessel basins – semiotically similar to a cooking pot – or as inset basins where the evident thin rim is accentuated; or mounted on dedicated metal structures.