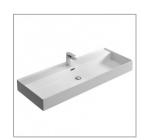

## KIUB WALL BASIN 1210 X 460

27438.10

| Â                     | Residential/Light<br>Commercial Use | Suitable for Residential/Light Commercial Use (Kitchens,<br>Bathrooms and Laundries in Hotels, Motels and<br>Retirement Villages). |
|-----------------------|-------------------------------------|------------------------------------------------------------------------------------------------------------------------------------|
| 5                     | Guarantee                           | 5 Year Guarantee                                                                                                                   |
| •                     | Taphole                             | 1 Tap Hole                                                                                                                         |
| $\bar{\underline{1}}$ | VC Allowance                        | Please give an allowance of 10mm (-/+) for all Vitreous China basin dimensions.                                                    |
|                       | Made in Italy                       | Designed & Engineered in<br>Italy                                                                                                  |
|                       | Includes Overflow                   |                                                                                                                                    |

## **Robertson NZ Limited**

Showroom: 25 Vestey Dr, Mt Wellington, Auckland, 1060

Phone: (64) 9 573 0490

Characterized by solid and minimalist lines, Kiub reflects the fresh, ambitious and beautiful Italian design and craftmanship now synonymous with the Hidra brand.