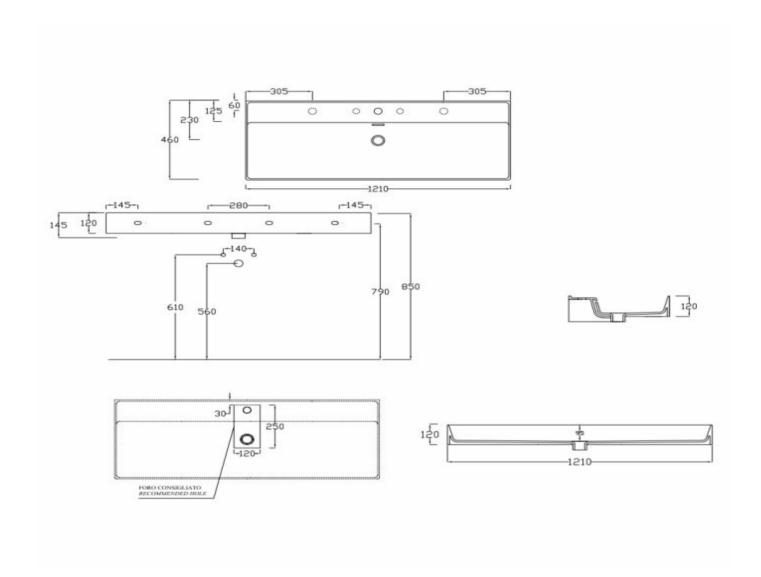

## KIUB WALL BASIN 1210 X 460

27438.10

| Â                     | Residential/Light<br>Commercial Use | Suitable for Residential/Light Commercial Use (Kitchens,<br>Bathrooms and Laundries in Hotels, Motels and<br>Retirement Villages). |
|-----------------------|-------------------------------------|------------------------------------------------------------------------------------------------------------------------------------|
| 5                     | Guarantee                           | 5 Year Guarantee                                                                                                                   |
| •                     | Taphole                             | 1 Tap Hole                                                                                                                         |
| $\bar{\underline{1}}$ | VC Allowance                        | Please give an allowance of 10mm (-/+) for all Vitreous China basin dimensions.                                                    |
|                       | Made in Italy                       | Designed & Engineered in<br>Italy                                                                                                  |
|                       | Includes Overflow                   |                                                                                                                                    |