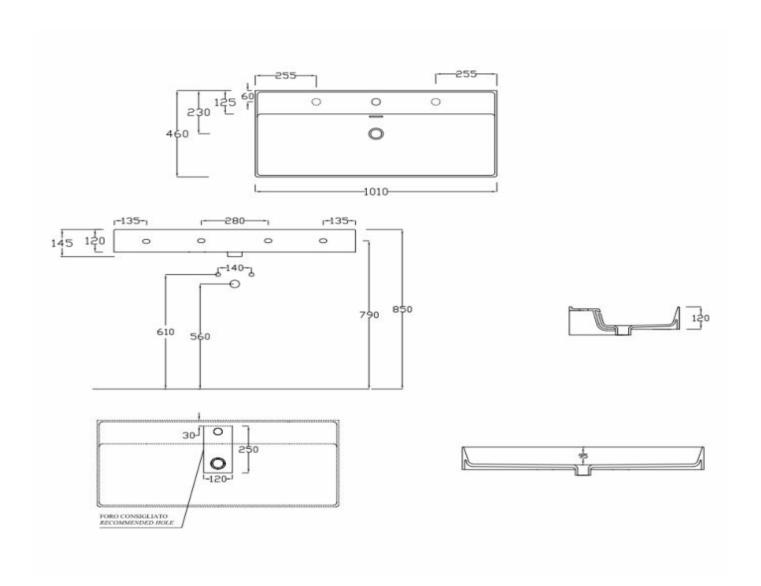

## KIUB WALL BASIN 1010 X 460

27434.10

|                       | Residential/Light<br>Commercial Use | Suitable for Residential/Light Commercial Use (Kitchens, Bathrooms and Laundries in Hotels, Motels and Retirement Villages). |
|-----------------------|-------------------------------------|------------------------------------------------------------------------------------------------------------------------------|
| 5                     | Guarantee                           | 5 Year Guarantee                                                                                                             |
| •                     | Taphole                             | 1 Tap Hole                                                                                                                   |
| $\bar{\underline{1}}$ | VC Allowance                        | Please give an allowance of 10mm (-/+) for all Vitreous<br>China basin dimensions.                                           |
|                       | Made in Italy                       | Designed & Engineered in<br>Italy                                                                                            |
| 0                     | Includes Overflow                   |                                                                                                                              |