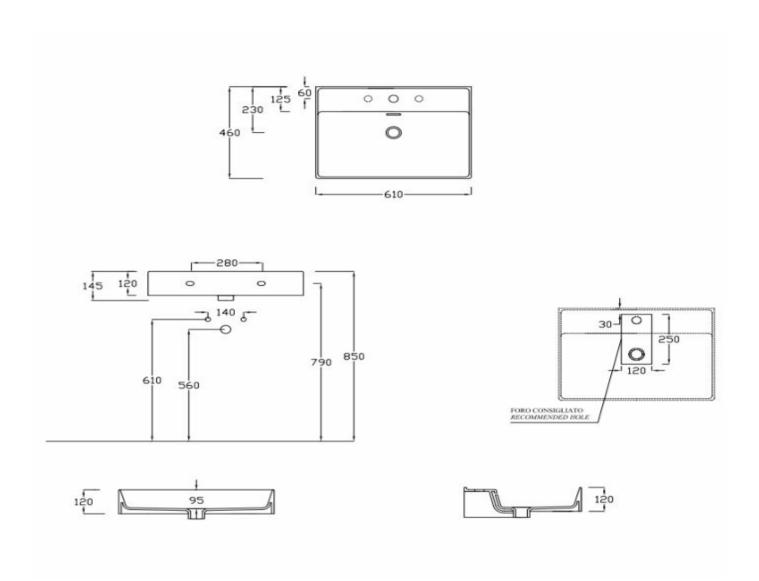

## KIUB WALL BASIN 610 X 460 1TH

27430.10

|           | Residential/Light<br>Commercial Use | Suitable for Residential/Light Commercial Use (Kitchens,<br>Bathrooms and Laundries in Hotels, Motels and<br>Retirement Villages). |
|-----------|-------------------------------------|------------------------------------------------------------------------------------------------------------------------------------|
| 5         | Guarantee                           | 5 Year Guarantee                                                                                                                   |
| •         | Taphole                             | 1 Tap Hole                                                                                                                         |
| $\bar{1}$ | VC Allowance                        | Please give an allowance of 10mm (-/+) for all Vitreous China basin dimensions.                                                    |
|           | Made in Italy                       | Designed & Engineered in Italy                                                                                                     |
| 0         | Includes Overflow                   |                                                                                                                                    |