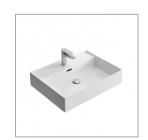

## KIUB WALL BASIN 610 X 460 1TH

27430.10

|           | Residential/Light<br>Commercial Use | Suitable for Residential/Light Commercial Use (Kitchens,<br>Bathrooms and Laundries in Hotels, Motels and<br>Retirement Villages). |
|-----------|-------------------------------------|------------------------------------------------------------------------------------------------------------------------------------|
| 5         | Guarantee                           | 5 Year Guarantee                                                                                                                   |
| •         | Taphole                             | 1 Tap Hole                                                                                                                         |
| $\bar{1}$ | VC Allowance                        | Please give an allowance of 10mm (-/+) for all Vitreous China basin dimensions.                                                    |
|           | Made in Italy                       | Designed & Engineered in Italy                                                                                                     |
| 0         | Includes Overflow                   |                                                                                                                                    |

## **Robertson NZ Limited**

Showroom: 25 Vestey Dr, Mt Wellington, Auckland, 1060

Phone: (64) 9 573 0490

Characterized by solid and minimalist lines, Kiub reflects the fresh, ambitious and beautiful Italian design and craftmanship now synonymous with the Hidra brand.