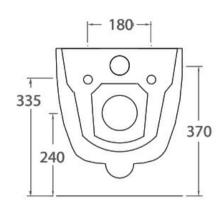

## FILE WALL HUNG PAN C/W SOFT CLOSE SEAT - WHITE

27201.10 \$1625 the.artceram

|                       | Residential/Light<br>Commercial Use | Suitable for Residential/Light Commercial Use (Kitchens,<br>Bathrooms and Laundries in Hotels, Motels and<br>Retirement Villages). |
|-----------------------|-------------------------------------|------------------------------------------------------------------------------------------------------------------------------------|
| 5                     | Guarantee                           | 5 Year Guarantee                                                                                                                   |
| · 🔘                   | Rimless Clean                       | Hygienic and easy to clean                                                                                                         |
| $\bar{\underline{1}}$ | VC Allowance                        | Please give an allowance of 10mm (-/+) for all Vitreous China toilet dimensions.                                                   |
|                       | Made in Italy                       | Designed & Engineered in<br>Italy                                                                                                  |