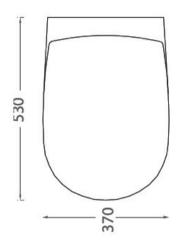

## FILE WALL HUNG PAN C/W SOFT CLOSE SEAT - WHITE

27201.10 \$1625 the.artceram

|                       | Residential/Light<br>Commercial Use | Suitable for Residential/Light Commercial Use (Kitchens,<br>Bathrooms and Laundries in Hotels, Motels and<br>Retirement Villages). |
|-----------------------|-------------------------------------|------------------------------------------------------------------------------------------------------------------------------------|
| 5                     | Guarantee                           | 5 Year Guarantee                                                                                                                   |
| · 🔘                   | Rimless Clean                       | Hygienic and easy to clean                                                                                                         |
| $\bar{\underline{1}}$ | VC Allowance                        | Please give an allowance of 10mm (-/+) for all Vitreous China toilet dimensions.                                                   |
|                       | Made in Italy                       | Designed & Engineered in<br>Italy                                                                                                  |