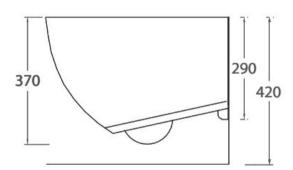

## FILE WALL HUNG PAN C/W SOFT CLOSE SEAT - WHITE

27201.10 \$1625 the.artceram

|                       | Residential/Light<br>Commercial Use | Suitable for Residential/Light Commercial Use (Kitchens,<br>Bathrooms and Laundries in Hotels, Motels and<br>Retirement Villages). |
|-----------------------|-------------------------------------|------------------------------------------------------------------------------------------------------------------------------------|
| 5                     | Guarantee                           | 5 Year Guarantee                                                                                                                   |
| · 🔘                   | Rimless Clean                       | Hygienic and easy to clean                                                                                                         |
| $\bar{\underline{1}}$ | VC Allowance                        | Please give an allowance of 10mm (-/+) for all Vitreous China toilet dimensions.                                                   |
|                       | Made in Italy                       | Designed & Engineered in<br>Italy                                                                                                  |