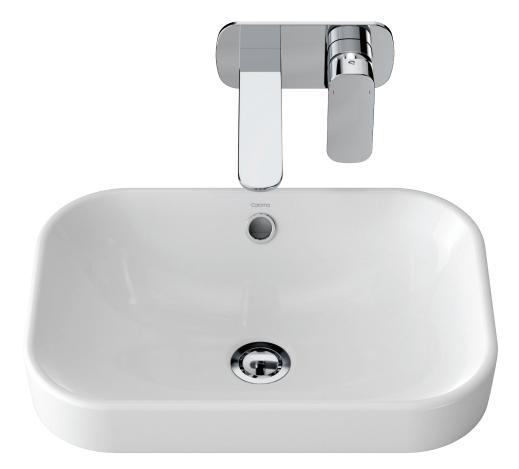

## **Caroma**<sup>®</sup> Luna

Basin Size: 450mm x 320mm (nominal)

Tapware shown not included.

| Tap Holes:<br>Waste Outlet: | Basin available in: No tapholes Code No.899105.<br>The basin has been designed for the Caroma waste outlet suitable for a 40mm trap connection. Chrome flush fitting waste and white plug supplied. Alternative waste options are available — Plug & anti-vandal flush fitting chrome waste Code No.687141C; Plug & chrome grate waste Code No.687328C; Chrome pop-up plug and waste Code No.687329C. |
|-----------------------------|-------------------------------------------------------------------------------------------------------------------------------------------------------------------------------------------------------------------------------------------------------------------------------------------------------------------------------------------------------------------------------------------------------|
| Bowl Capacity:              | 2.4 litres to overflow.                                                                                                                                                                                                                                                                                                                                                                               |
| Overflow:                   | Overflow available only. Designed for maximum tap flow rate of 15 litres/minute.                                                                                                                                                                                                                                                                                                                      |
| Fixing:                     | The underside of the basin rim must be sealed to the counter top with an acetic cured silicone sealant. <b>Epoxy type glues must not be used.</b><br>The basin is supplied with a template which must be used for the counter top cut-out.                                                                                                                                                            |
| Colours:                    | White only.                                                                                                                                                                                                                                                                                                                                                                                           |
| Dimensions:                 | All dimensions are in millimetres and are subject to normal manufacturing variations. Caroma pursues a policy of continuing improvement in design and performance of its products. The right is therefore reserved to vary specifications without notice.                                                                                                                                             |

Classic and relaxed. The subtle, subdued curves of **Luna** basins will effortlessly flow into any contemporary bathroom design. This basin is suitable for domestic and commercial applications.