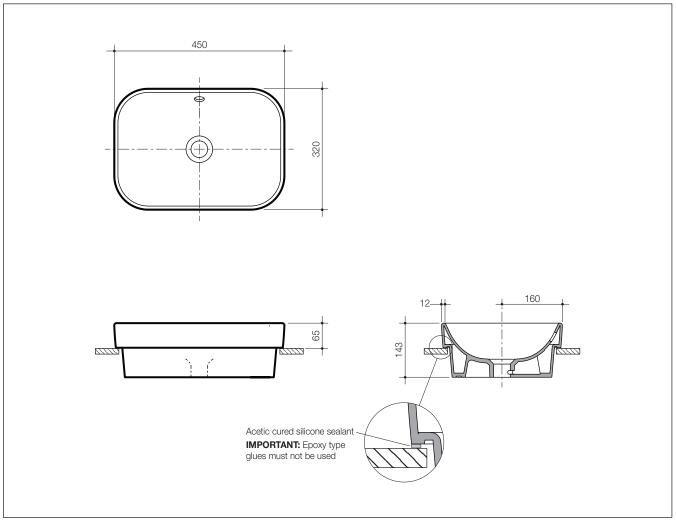

## **Luna** Vitreous China Inset Vanity Basin (without tap landing)

Nominal Size: 450mm x 320mm

| CI/SfB     |        |    |  |
|------------|--------|----|--|
|            | (74.2) | gЗ |  |
| Date       |        |    |  |
| March 2017 |        |    |  |

## **Caroma**<sup>®</sup> Luna

Basin Size: 450mm x 320mm (nominal)

Tapware shown not included.

| Tap Holes:<br>Waste Outlet: | Basin available in: No tapholes Code No.899105.<br>The basin has been designed for the Caroma waste outlet suitable for a 40mm trap connection. Chrome flush fitting waste and white plug supplied. Alternative waste options are available — Plug & anti-vandal flush fitting chrome waste Code No.687141C; Plug & chrome grate waste Code No.687328C; Chrome pop-up plug and waste Code No.687329C. |
|-----------------------------|-------------------------------------------------------------------------------------------------------------------------------------------------------------------------------------------------------------------------------------------------------------------------------------------------------------------------------------------------------------------------------------------------------|
| Bowl Capacity:              | 2.4 litres to overflow.                                                                                                                                                                                                                                                                                                                                                                               |
| Overflow:                   | Overflow available only. Designed for maximum tap flow rate of 15 litres/minute.                                                                                                                                                                                                                                                                                                                      |
| Fixing:                     | The underside of the basin rim must be sealed to the counter top with an acetic cured silicone sealant. <b>Epoxy type glues must not be used.</b><br>The basin is supplied with a template which must be used for the counter top cut-out.                                                                                                                                                            |
| Colours:                    | White only.                                                                                                                                                                                                                                                                                                                                                                                           |
| Dimensions:                 | All dimensions are in millimetres and are subject to normal manufacturing variations. Caroma pursues a policy of continuing improvement in design and performance of its products. The right is therefore reserved to vary specifications without notice.                                                                                                                                             |