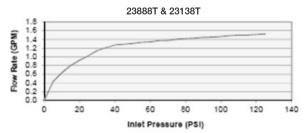

Note: For a full range of color finishes in your market please contact your local Kohler representative.

\*BL launch date to be announced, CP & BN available now

Flow Curve

Note: Flow rates are approximate (1gallon = 3.785liters, 1 bar = 14.5psi)