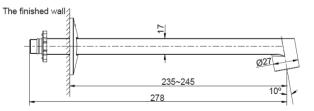

4  | Components Wall Mount Single Handle - Lever     | CP: Polished Chrome, BN: Brushed Nickel, BL: Matte Black* |
| 77980T-4A | Components Wall Mount Single Handle - Pin Lever | CP: Polished Chrome, BN: Brushed Nickel, BL: Matte Black* |
| 28139T-DR | Dual Handle Inwall Valve                        | N/A                                                       |
| 77981T-4  | Components Wall Mount Dual Handles - Lever      | CP: Polished Chrome, BN: Brushed Nickel, BL: Matte Black* |
| 77981T-8  | Components Wall Mount Dual Handles - Oyl        | CP: Polished Chrome, BN: Brushed Nickel, BL: Matte Black* |
| 77981T-9  | Components Wall Mount Dual Handles - Industrial | CP: Polished Chrome, BN: Brushed Nickel, BL: Matte Black* |

### **Product Diagram**

Dimensions are approximate unit: mm





#### 23889T-ND