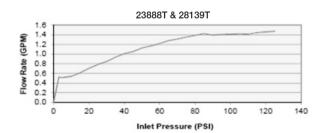

Note: For a full range of color finishes in your market please contact your local Kohler representative.

\*BL launch date to be announced, CP & BN available now

Flow Curve

Note: Flow rates are approximate (1gallon = 3.785liters, 1 bar = 14.5psi)