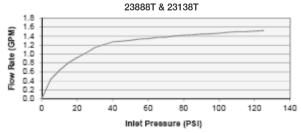

Note: For a full range of color finishes in your market please contact your local Kohler representative.

\*BL launch date to be announced, CP & BN available now

Flow Curve

Note: Flow rates are approximate (1gallon = 3.785liters, 1 bar = 14.5psi)