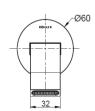

T-4  | Components Wall Mount Single Handle - Lever     | CP: Polished Chrome, BN: Brushed Nickel, BL: Matte Black* |
| 77980T-4A | Components Wall Mount Single Handle - Pin Lever | CP: Polished Chrome, BN: Brushed Nickel, BL: Matte Black* |
| 28139T-DR | Dual Handle Inwall Valve                        | N/A                                                       |
| 77981T-4  | Components Wall Mount Dual Handles - Lever      | CP: Polished Chrome, BN: Brushed Nickel, BL: Matte Black* |
| 77981T-8  | Components Wall Mount Dual Handles - Oyl        | CP: Polished Chrome, BN: Brushed Nickel, BL: Matte Black* |
| 77981T-9  | Components Wall Mount Dual Handles - Industrial | CP: Polished Chrome, BN: Brushed Nickel, BL: Matte Black* |

### **Product Diagram**

Dimensions are approximate unit: mm





23888T-ND