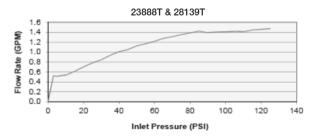

Note: For a full range of color finishes in your market please contact your local Kohler representative.

\*BL launch date to be announced, CP & BN available now

Flow Curve

Note: Flow rates are approximate (1gallon = 3.785liters, 1 bar = 14.5psi)