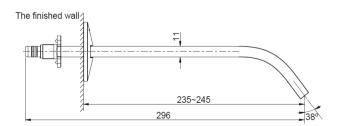

### **Features**

- · Brass construction
- · Durable KOHLER finishes resist corrosion and tarnishing
- · Concealed, easy-clean aerator and key
- · Coordinate with your choice of Components handles for a personalized design (handles sold seperately)
- · 235 245 mm spout reach
- · Includes escutcheon

### **Product Diagram**

Dimensions are approximate unit: mm

23888T-ND