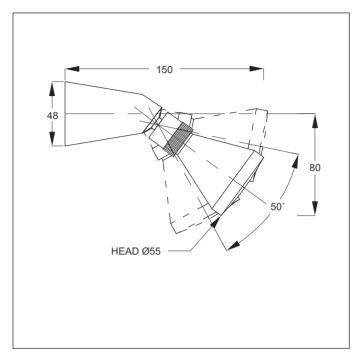

## Code: 21 SR

Finish: ChromeReach: 115mm - 140mm depending on tilt angleWater Inlet: (1/2" BSP) Female

Installation Hole Diameter: Minimum: 22mm

Spray Functions: Standard Spray

opitoupo