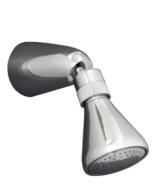

## Shower Rose

## Code: 21 SR

Finish: ChromeReach: 115mm - 140mm depending on tilt angleWater Inlet: (1/2" BSP) Female

Installation Hole Diameter: Minimum: 22mm

Spray Functions: Standard Spray

opitoupo