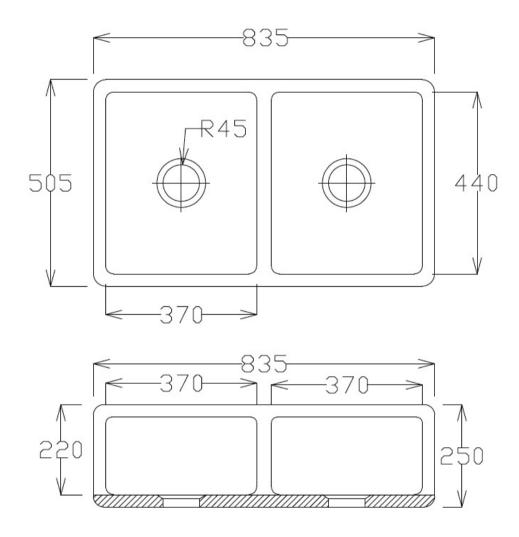

18822.10

Showroom: 25 Vestey Dr, Mt Wellington, Auckland, 1060 Phone: (64) 9 573 0490

BUTLER SINK DOUBLE WITH 90MM STRAINER WASTE NTH

**ELEMENT**i

| â                     | Residential/Light<br>Commercial | Suitable for Residential/Light Commercial Use (Kitchens,<br>Bathrooms and Laundries in Motels, Hotels and<br>Retirement Villages) |
|-----------------------|---------------------------------|-----------------------------------------------------------------------------------------------------------------------------------|
| 5                     | Guarantee                       | 5 Year Guarantee                                                                                                                  |
| $\bar{\underline{1}}$ | VC Allowance                    | Please give an allowance of 10mm (-/+) for all Vitreous China basin dimensions.                                                   |