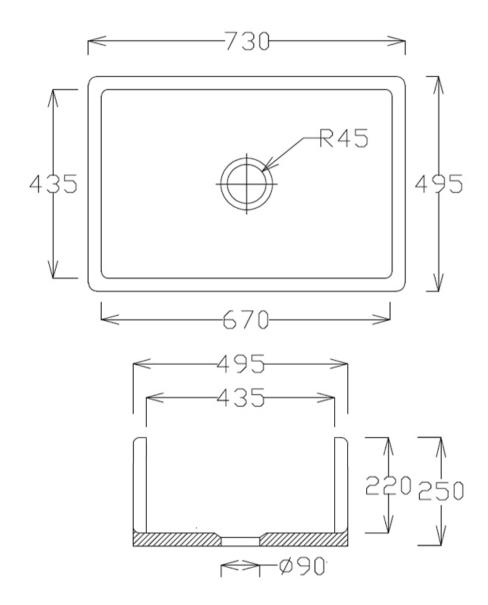

## BUTLER SINK SINGLE WITH 90MM STRAINER WASTE NTH

18821.10

**ELEMENT**i

| 5 | Guarantee                       | 5 Year Guarantee                                                                                                                  |
|---|---------------------------------|-----------------------------------------------------------------------------------------------------------------------------------|
| â | Residential/Light<br>Commercial | Suitable for Residential/Light Commercial Use (Kitchens,<br>Bathrooms and Laundries in Motels, Hotels and<br>Retirement Villages) |