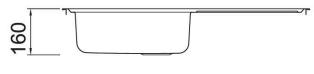

## Product Specification Sheet SLD90

Slimline

**B&F Slimline Single bowl and Drainer** 

Model: 14 SLD90

Overall: 860 x 435mm

Bowl: 400 x 340 x 160

Material: 0.8mm, 304 stainless steel

Installation: Top / Weld / Undermount