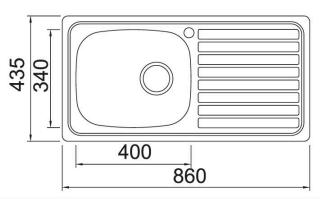

## Product Specification Sheet SLD90

Slimline

**B&F Slimline Single bowl and Drainer** 

Model: 14 SLD90

Overall: 860 x 435mm

Bowl: 400 x 340 x 160

Material: 0.8mm, 304 stainless steel

Installation: Top / Weld / Undermount