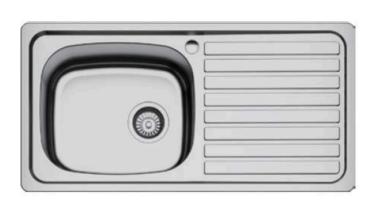

## Product Specification Sheet SLD90

Slimline

**B&F Slimline Single bowl and Drainer** 

Model: 14 SLD90

Overall: 860 x 435mm

Bowl: 400 x 340 x 160

Material: 0.8mm, 304 stainless steel

Installation: Top / Weld / Undermount