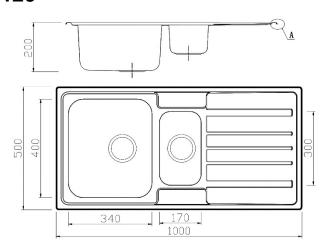

## Omega

B&F Omega R60 340/170 Double Bowl with Drainer

| Models                    | Corner Radius |  |
|---------------------------|---------------|--|
| 14 OMB125                 | 60mm          |  |
| Overall Dimensions W x D  | Waste         |  |
| 1000 x 500mm              | 90mm          |  |
| Bowl Dimensions W x D x H | Installation  |  |

340 x 400 x 200mm Top / Undermount

2nd Bowl Dimensions: W x D x H
170 x 300 x 170mm
Minimum Cabinet Size
530mm

Material & Finish

0.8mm 304 Stainless Steel, Satin

Accessories Available (optional)

E&OE – it is recommended all measurements are taken directly from the product. Specification subject to change without notice, always consult the literature supplied with the product. Coloured images are indicative only.