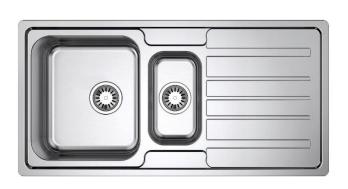

## Omega

B&F Omega R60 340/170 Double Bowl with Drainer

| Models                    | Corner Radius |  |
|---------------------------|---------------|--|
| 14 OMB125                 | 60mm          |  |
| Overall Dimensions W x D  | Waste         |  |
| 1000 x 500mm              | 90mm          |  |
| Bowl Dimensions W x D x H | Installation  |  |

340 x 400 x 200mm Top / Undermount

2nd Bowl Dimensions: W x D x H
170 x 300 x 170mm
Minimum Cabinet Size
530mm

Material & Finish

0.8mm 304 Stainless Steel, Satin

Accessories Available (optional)

E&OE – it is recommended all measurements are taken directly from the product. Specification subject to change without notice, always consult the literature supplied with the product. Coloured images are indicative only.