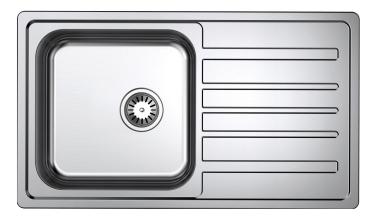

## Omega

B&F Omega R60 400 Single Bowl with Drainer

| Models                           | Corner Radius        |
|----------------------------------|----------------------|
| 14 OMB100                        | 60mm                 |
| Overall Dimensions W x D         | Waste                |
| 860 x 500mm                      | 90mm                 |
| Bowl Dimensions W x D x H        | Installation         |
| 400 x 400 x 205mm                | Top / Undermount     |
| Material & Finish                | Minimum Cabinet Size |
| 0.8mm 304 Stainless Steel, Satin | 550mm                |
|                                  |                      |