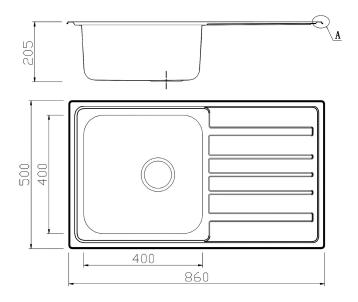

## Omega

B&F Omega R60 400 Single Bowl with Drainer

| Models                           | Corner Radius        |
|----------------------------------|----------------------|
| 14 OMB100                        | 60mm                 |
| Overall Dimensions W x D         | Waste                |
| 860 x 500mm                      | 90mm                 |
| Bowl Dimensions W x D x H        | Installation         |
| 400 x 400 x 205mm                | Top / Undermount     |
| Material & Finish                | Minimum Cabinet Size |
| 0.8mm 304 Stainless Steel, Satin | 550mm                |
|                                  |                      |