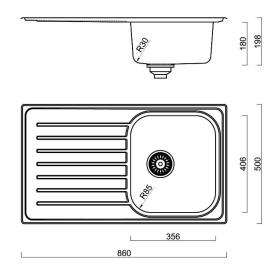

## Euronox

B&F Euronox 356 Single Bowl with Drainer

| Models                           | Corner Radius        |
|----------------------------------|----------------------|
| 14 EUB100                        | 85mm                 |
| Overall Dimensions W x D         | Waste                |
| 860 x 500mm                      | 90mm                 |
| Bowl Dimensions W x D x H        | Installation         |
| 356 x 406 x 175mm                | Top / Undermount     |
| Material & Finish                | Minimum Cabinet Size |
| 0.7mm 304 Stainless Steel, Silky | 500mm                |