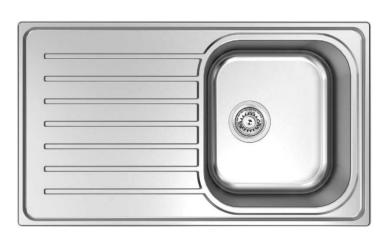

## Euronox

B&F Euronox 356 Single Bowl with Drainer

| Models                           | Corner Radius        |
|----------------------------------|----------------------|
| 14 EUB100                        | 85mm                 |
| Overall Dimensions W x D         | Waste                |
| 860 x 500mm                      | 90mm                 |
| Bowl Dimensions W x D x H        | Installation         |
| 356 x 406 x 175mm                | Top / Undermount     |
| Material & Finish                | Minimum Cabinet Size |
| 0.7mm 304 Stainless Steel, Silky | 500mm                |