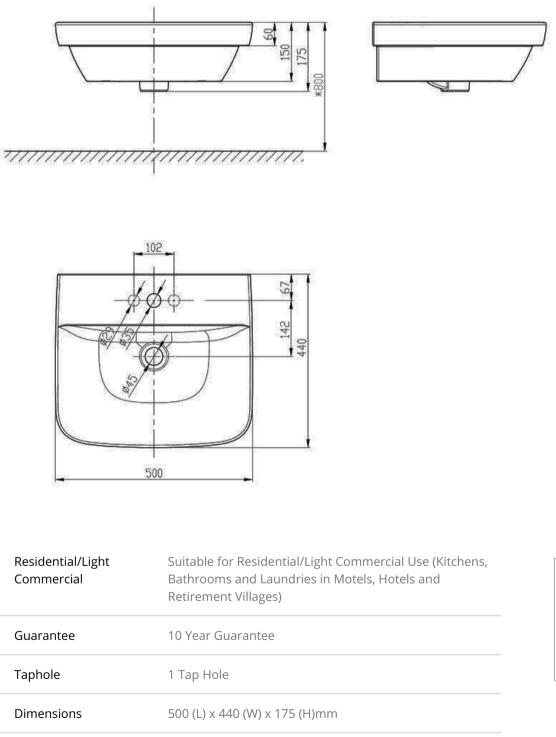

## CYGNET INSET BASIN 500 X 440 1TH

American Standard

12921.10

10

ThinEdge Technology

Pro-Guard

Made with our latest technology for a sleek

Proguard, which is applied to the ceramic, prevents silica in the water from adhering to the surface, inhibiting the

silhouette

build-up of water stains.

| $\bigcirc$ | Includes Overflow |                                                                                    |
|------------|-------------------|------------------------------------------------------------------------------------|
| Ī          | VC Allowance      | Please give an allowance of 10mm (-/+) for all Vitreous<br>China basin dimensions. |
| En S       | Hand Finished     | Hand Finished Vitreous China.                                                      |