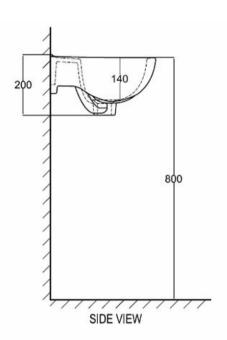

## VALLO ROUND BASIN 480 X 350 1TH

12902.10

American Standard

TOP VIEW

| 10                    | Guarantee     | 10 Year Guarantee                                                                                                                              |
|-----------------------|---------------|------------------------------------------------------------------------------------------------------------------------------------------------|
|                       | Pro-Guard     | Proguard, which is applied to the ceramic, prevents silica in the water from adhering to the surface, inhibiting the build-up of water stains. |
| Ser.                  | Hand Finished | Hand Finished Vitreous China.                                                                                                                  |
| $\bar{\underline{1}}$ | VC Allowance  | Please give an allowance of 10mm (-/+) for all Vitreous China basin dimensions.                                                                |