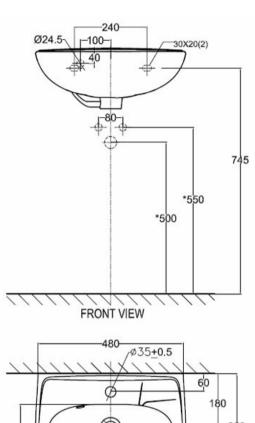

## VALLO ROUND BASIN 480 X 350 1TH

12902.10

American Standard

TOP VIEW

| 10                    | Guarantee     | 10 Year Guarantee                                                                                                                              |
|-----------------------|---------------|------------------------------------------------------------------------------------------------------------------------------------------------|
|                       | Pro-Guard     | Proguard, which is applied to the ceramic, prevents silica in the water from adhering to the surface, inhibiting the build-up of water stains. |
| Ser.                  | Hand Finished | Hand Finished Vitreous China.                                                                                                                  |
| $\bar{\underline{1}}$ | VC Allowance  | Please give an allowance of 10mm (-/+) for all Vitreous China basin dimensions.                                                                |