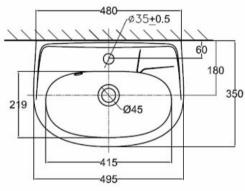

## VALLO ROUND BASIN 480 X 350 1TH

12902.10

American Standard

TOP VIEW

| 10                    | Guarantee     | 10 Year Guarantee                                                                                                                              |
|-----------------------|---------------|------------------------------------------------------------------------------------------------------------------------------------------------|
|                       | Pro-Guard     | Proguard, which is applied to the ceramic, prevents silica in the water from adhering to the surface, inhibiting the build-up of water stains. |
| Ser.                  | Hand Finished | Hand Finished Vitreous China.                                                                                                                  |
| $\bar{\underline{1}}$ | VC Allowance  | Please give an allowance of 10mm (-/+) for all Vitreous China basin dimensions.                                                                |