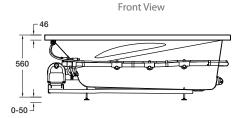

White SlimJet™

| Size     |       | External Dimensions (mm) |       | Internal Dimensions (mm) |                      |                       | Volume (L)  |               |
|----------|-------|--------------------------|-------|--------------------------|----------------------|-----------------------|-------------|---------------|
|          |       | Length                   | Width | Depth                    | Max Bathing<br>Depth | Seating<br>Base Width | Base Length | Full Capacity |
| 1800 x 7 | 760mm | 1800                     | 760   | 560 min                  | 500                  | 490                   | 1350        | 420           |

Pump Access Positions

B
A

Side View

All measurements shown are in millimetres. Sizes are approximate. 1267700-A04-A July 2015