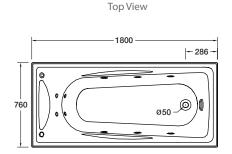

White SlimJet™

| Size     |       | External Dimensions (mm) |       | Internal Dimensions (mm) |                      |                       | Volume (L)  |               |
|----------|-------|--------------------------|-------|--------------------------|----------------------|-----------------------|-------------|---------------|
|          |       | Length                   | Width | Depth                    | Max Bathing<br>Depth | Seating<br>Base Width | Base Length | Full Capacity |
| 1800 x 7 | 760mm | 1800                     | 760   | 560 min                  | 500                  | 490                   | 1350        | 420           |