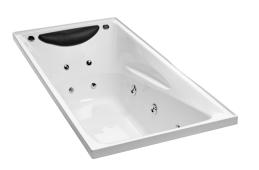

## Studio™ II 1800 Rectangular Spa Bath

The Studio Rectangular Spa, with 10 adjustable body massage jets, is extra deep, with dual contoured arm rests.

Colour/Finish White

Material Duracryl® Acrylic

**Fittings** Chrome jets or White SlimJets™

Chrome or White suction cover

Controls Electronic switch. Manual airflow control

Pump H

Number of Jets 10 adjustable jets: 4 back jets and 6 body jets

Included Components Steel frame with adjustable feet

Bodyguard® safety valve Studio Pillow (Charcoal)