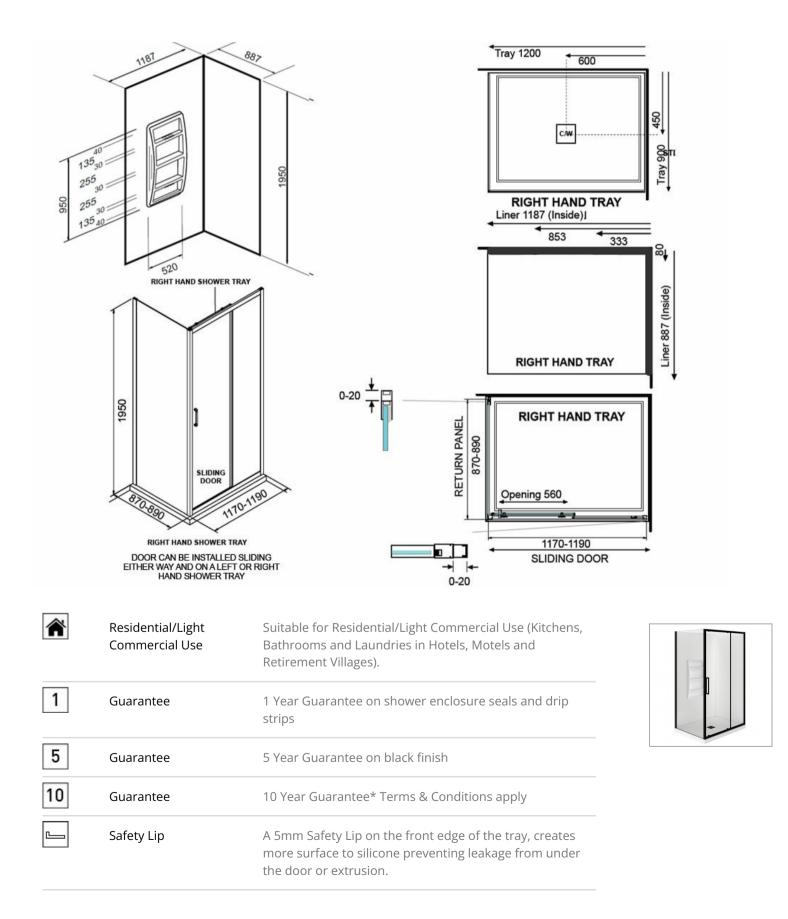

## EVOLVE SHOWER SQUARE 1200X900 2 SIDED BLACK - MOULDED WALL RIGHT

ELEMENTI

12006.13

| 888          | Nano Technology | NANO glass (ClearShield) has been specially developed<br>by Ritec using advanced NANO technology creating a non<br>stick surface. This award winning technology makes glass<br>easier to clean and resists staining and discolouration. |
|--------------|-----------------|-----------------------------------------------------------------------------------------------------------------------------------------------------------------------------------------------------------------------------------------|
| $\checkmark$ | AS NZS 2208     | Safety Glass tested to AS NZS 2208<br>standard.                                                                                                                                                                                         |
|              | Easy Clean      | Easy Clean Design. Removable rollers and door seals also allow for easy cleaning.                                                                                                                                                       |
| KG           | Weight Tested   | Weight Tested to 200kg                                                                                                                                                                                                                  |