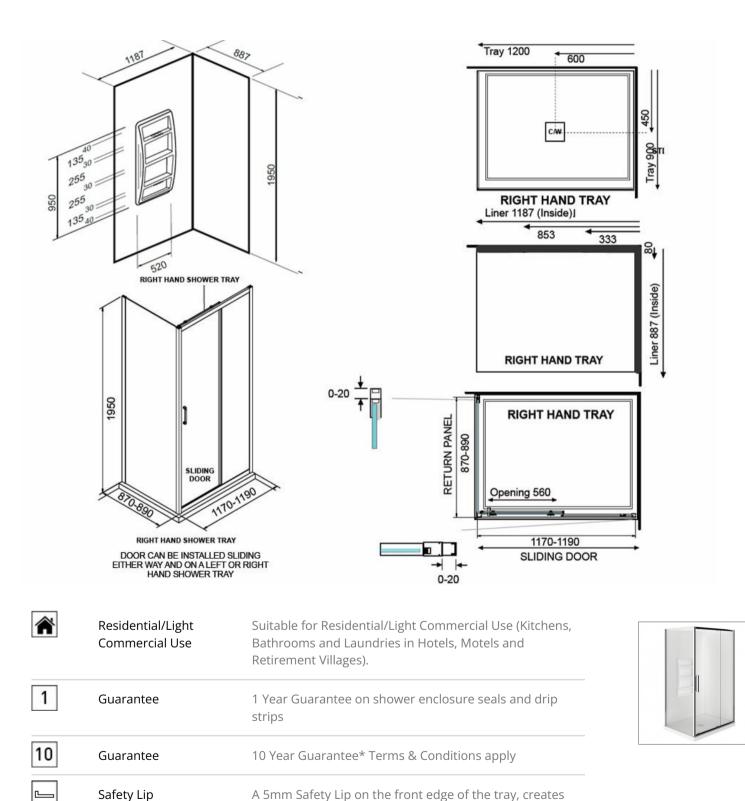

## EVOLVE SHOWER SQUARE 1200X900 2 SIDED CHROME -MOULDED WALL RIGHT

ELEMENTI

12006.02

more surface to silicone preventing leakage from under

the door or extrusion.

| 888          | Nano Technology | NANO glass (ClearShield) has been specially developed<br>by Ritec using advanced NANO technology creating a non<br>stick surface. This award winning technology makes glass<br>easier to clean and resists staining and discolouration. |
|--------------|-----------------|-----------------------------------------------------------------------------------------------------------------------------------------------------------------------------------------------------------------------------------------|
| $\checkmark$ | AS NZS 2208     | Safety Glass tested to AS NZS 2208<br>standard.                                                                                                                                                                                         |
|              | Easy Clean      | Easy Clean Design. Removable rollers and door seals also allow for easy cleaning.                                                                                                                                                       |
| KG           | Weight Tested   | Weight Tested to 200kg                                                                                                                                                                                                                  |