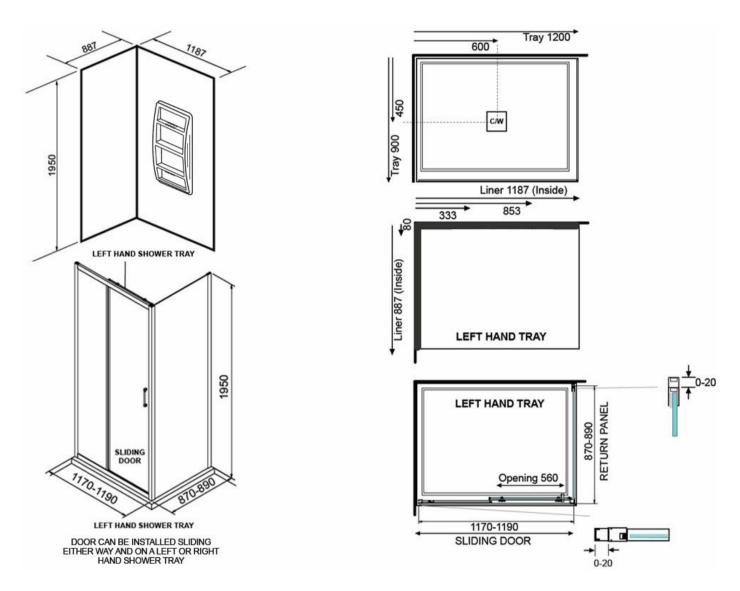

## EVOLVE SHOWER SQUARE 1200X900 2 SIDED BLACK - MOULDED WALL LEFT 12003.13

**ELEMENTI** 

| Â  | Residential/Light<br>Commercial Use | Suitable for Residential/Light Commercial Use (Kitchens,<br>Bathrooms and Laundries in Hotels, Motels and<br>Retirement Villages).    |
|----|-------------------------------------|---------------------------------------------------------------------------------------------------------------------------------------|
| 1  | Guarantee                           | 1 Year Guarantee on shower enclosure seals and drip strips                                                                            |
| 5  | Guarantee                           | 5 Year Guarantee on black finish                                                                                                      |
| 10 | Guarantee                           | 10 Year Guarantee* Terms & Conditions apply                                                                                           |
|    | Safety Lip                          | A 5mm Safety Lip on the front edge of the tray, creates more surface to silicone preventing leakage from under the door or extrusion. |