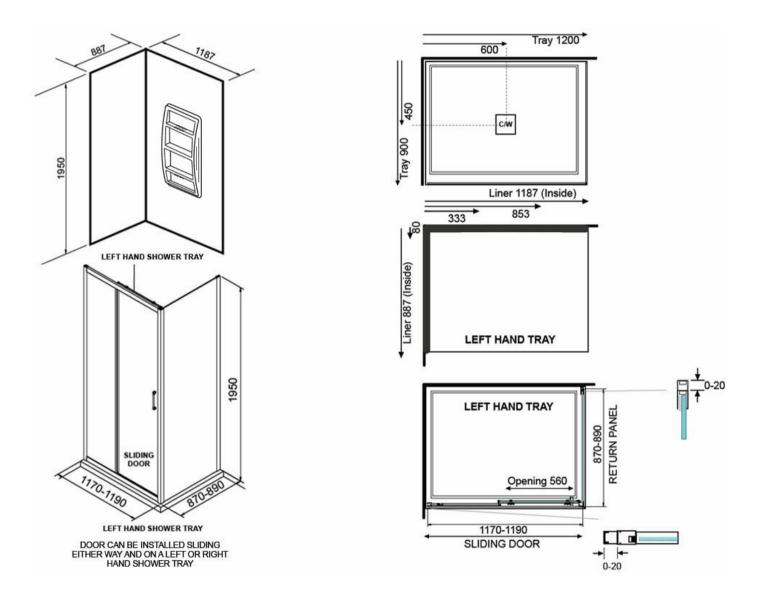

## EVOLVE SHOWER SQUARE 1200X900 2 SIDED CHROME - MOULDED WALL LEFT 12003.02

**ELEMENTI** 

| Â  | Residential/Light<br>Commercial Use | Suitable for Residential/Light Commercial Use (Kitchens,<br>Bathrooms and Laundries in Hotels, Motels and<br>Retirement Villages).    |
|----|-------------------------------------|---------------------------------------------------------------------------------------------------------------------------------------|
| 1  | Guarantee                           | 1 Year Guarantee on shower enclosure seals and drip strips                                                                            |
| 10 | Guarantee                           | 10 Year Guarantee* Terms & Conditions apply                                                                                           |
|    | Safety Lip                          | A 5mm Safety Lip on the front edge of the tray, creates more surface to silicone preventing leakage from under the door or extrusion. |

Step into a new world of showering with the Evolve Overheight Enclosure. The European minimalist design of Evolve features our new smooth flat profile tray with integrated square waste and premium fittings to provide a luxurious shower experience.