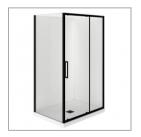

## EVOLVE SHOWER SQUARE 1200X900 2 SIDED BLACK - FLAT WALL RIGHT 12000.13

**ELEMENTI** 

| â  | Residential/Light<br>Commercial Use | Suitable for Residential/Light Commercial Use (Kitchens,<br>Bathrooms and Laundries in Hotels, Motels and<br>Retirement Villages).    |
|----|-------------------------------------|---------------------------------------------------------------------------------------------------------------------------------------|
| 1  | Guarantee                           | 1 Year Guarantee on shower enclosure seals and drip strips                                                                            |
| 5  | Guarantee                           | 5 Year Guarantee on black finish                                                                                                      |
| 10 | Guarantee                           | 10 Year Guarantee* Terms & Conditions apply                                                                                           |
|    | Safety Lip                          | A 5mm Safety Lip on the front edge of the tray, creates more surface to silicone preventing leakage from under the door or extrusion. |

Step into a new world of showering with the Evolve Overheight Enclosure. The European minimalist design of Evolve features our new smooth flat profile tray with integrated square waste and premium fittings to provide a luxurious shower experience.