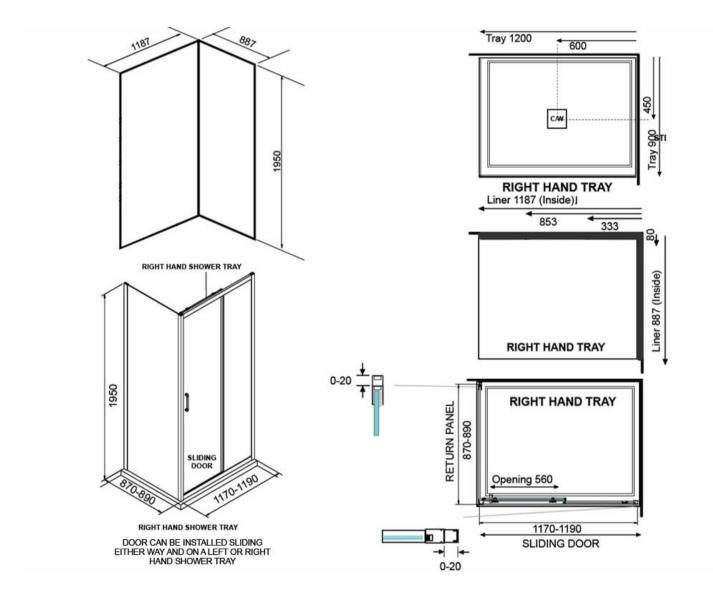

## EVOLVE SHOWER SQUARE 1200X900 2 SIDED BLACK - FLAT WALL RIGHT 12000.13

**ELEMENTI** 

| â  | Residential/Light<br>Commercial Use | Suitable for Residential/Light Commercial Use (Kitchens,<br>Bathrooms and Laundries in Hotels, Motels and<br>Retirement Villages).    |
|----|-------------------------------------|---------------------------------------------------------------------------------------------------------------------------------------|
| 1  | Guarantee                           | 1 Year Guarantee on shower enclosure seals and drip strips                                                                            |
| 5  | Guarantee                           | 5 Year Guarantee on black finish                                                                                                      |
| 10 | Guarantee                           | 10 Year Guarantee* Terms & Conditions apply                                                                                           |
|    | Safety Lip                          | A 5mm Safety Lip on the front edge of the tray, creates more surface to silicone preventing leakage from under the door or extrusion. |

Step into a new world of showering with the Evolve Overheight Enclosure. The European minimalist design of Evolve features our new smooth flat profile tray with integrated square waste and premium fittings to provide a luxurious shower experience.