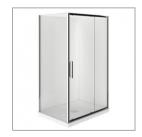

## EVOLVE SHOWER SQUARE 1200X900 2 SIDED CHROME - FLAT WALL RIGHT 12000.02

**ELEMENTI** 

| Â  | Residential/Light<br>Commercial Use | Suitable for Residential/Light Commercial Use (Kitchens,<br>Bathrooms and Laundries in Hotels, Motels and<br>Retirement Villages).    |
|----|-------------------------------------|---------------------------------------------------------------------------------------------------------------------------------------|
| 1  | Guarantee                           | 1 Year Guarantee on shower enclosure seals and drip strips                                                                            |
| 10 | Guarantee                           | 10 Year Guarantee* Terms & Conditions apply                                                                                           |
|    | Safety Lip                          | A 5mm Safety Lip on the front edge of the tray, creates more surface to silicone preventing leakage from under the door or extrusion. |

Step into a new world of showering with the Evolve Overheight Enclosure. The European minimalist design of Evolve features our new smooth flat profile tray with integrated square waste and premium fittings to provide a luxurious shower experience.