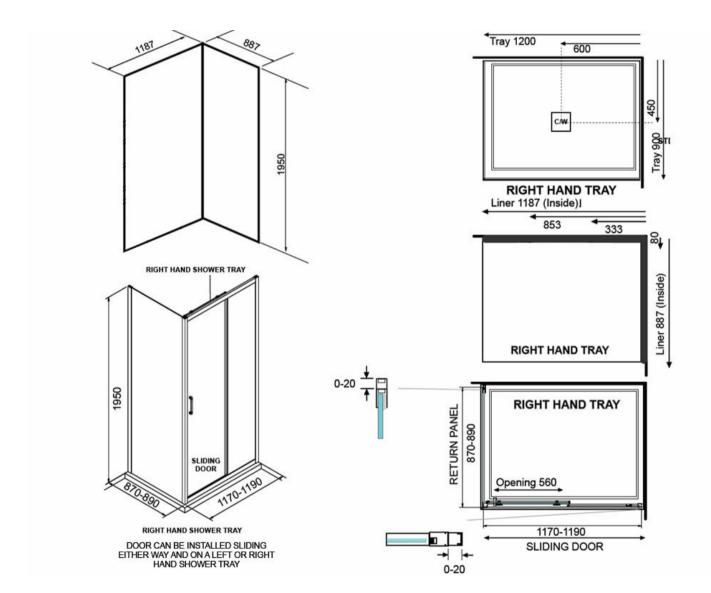

## EVOLVE SHOWER SQUARE 1200X900 2 SIDED CHROME - FLAT WALL RIGHT 12000.02

**ELEMENTI** 

| Â  | Residential/Light<br>Commercial Use | Suitable for Residential/Light Commercial Use (Kitchens,<br>Bathrooms and Laundries in Hotels, Motels and<br>Retirement Villages).    |
|----|-------------------------------------|---------------------------------------------------------------------------------------------------------------------------------------|
| 1  | Guarantee                           | 1 Year Guarantee on shower enclosure seals and drip strips                                                                            |
| 10 | Guarantee                           | 10 Year Guarantee* Terms & Conditions apply                                                                                           |
|    | Safety Lip                          | A 5mm Safety Lip on the front edge of the tray, creates more surface to silicone preventing leakage from under the door or extrusion. |

Step into a new world of showering with the Evolve Overheight Enclosure. The European minimalist design of Evolve features our new smooth flat profile tray with integrated square waste and premium fittings to provide a luxurious shower experience.