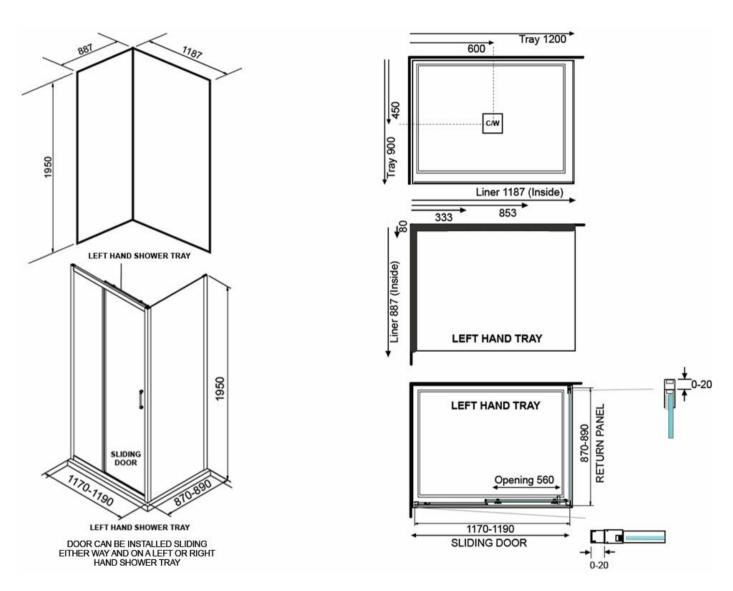

## EVOLVE SHOWER SQUARE 1200X900 2 SIDED BLACK - FLAT WALL LEFT

**ELEMENTI** 

| Â  | Residential/Light<br>Commercial Use | Suitable for Residential/Light Commercial Use (Kitchens,<br>Bathrooms and Laundries in Hotels, Motels and<br>Retirement Villages).    |
|----|-------------------------------------|---------------------------------------------------------------------------------------------------------------------------------------|
| 1  | Guarantee                           | 1 Year Guarantee on shower enclosure seals and drip strips                                                                            |
| 5  | Guarantee                           | 5 Year Guarantee on black finish                                                                                                      |
| 10 | Guarantee                           | 10 Year Guarantee* Terms & Conditions apply                                                                                           |
|    | Safety Lip                          | A 5mm Safety Lip on the front edge of the tray, creates more surface to silicone preventing leakage from under the door or extrusion. |

Step into a new world of showering with the Evolve Overheight Enclosure. The European minimalist design of Evolve features our new smooth flat profile tray with integrated square waste and premium fittings to provide a luxurious shower experience.