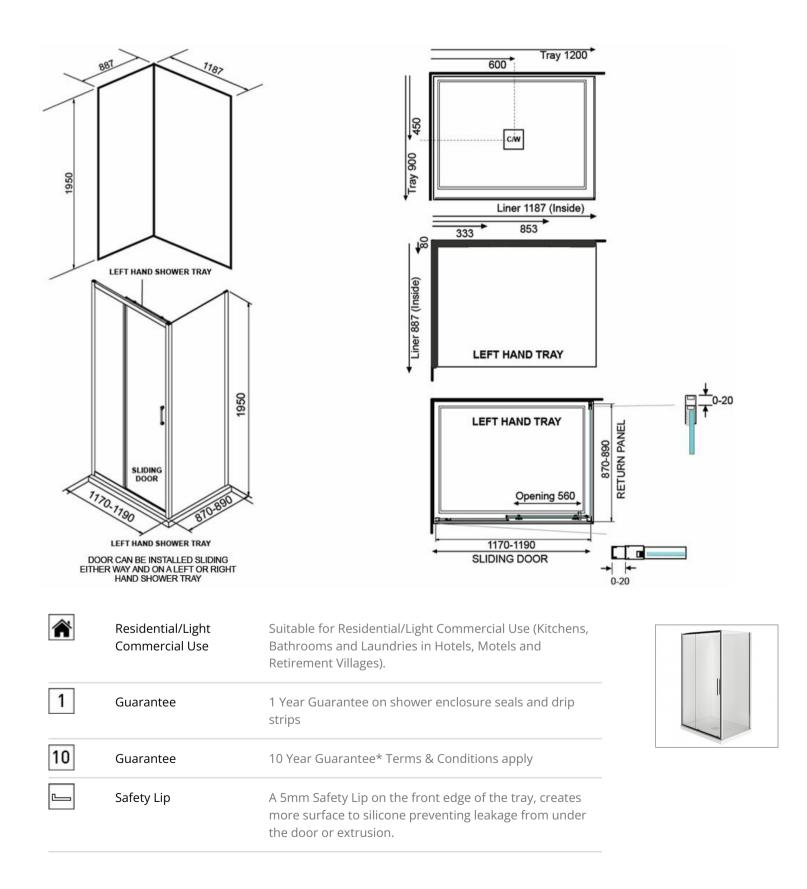

## EVOLVE SHOWER SQUARE 1200X900 2 SIDED CHROME - FLAT WALL LEFT

ELEMENTI

11997.02

| 888          | Nano Technology | NANO glass (ClearShield) has been specially developed<br>by Ritec using advanced NANO technology creating a non<br>stick surface. This award winning technology makes glass<br>easier to clean and resists staining and discolouration. |
|--------------|-----------------|-----------------------------------------------------------------------------------------------------------------------------------------------------------------------------------------------------------------------------------------|
| $\checkmark$ | AS NZS 2208     | Safety Glass tested to AS NZS 2208<br>standard.                                                                                                                                                                                         |
|              | Easy Clean      | Easy Clean Design. Removable rollers and door seals also allow for easy cleaning.                                                                                                                                                       |
| KG           | Weight Tested   | Weight Tested to 200kg                                                                                                                                                                                                                  |