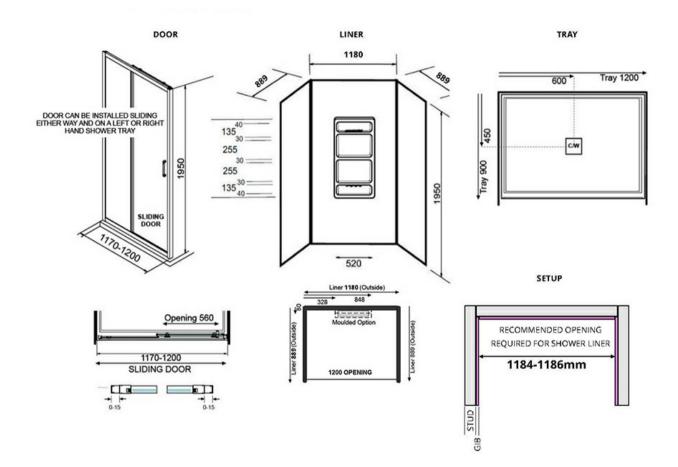

## EVOLVE SHOWER SQUARE 1200x900 3 SIDED BLACK - MOULDED WALL

ELEMENTI

**VVALL** 11991.13

| Â  | Residential/Light<br>Commercial Use | Suitable for Residential/Light Commercial Use (Kitchens,<br>Bathrooms and Laundries in Hotels, Motels and<br>Retirement Villages). |
|----|-------------------------------------|------------------------------------------------------------------------------------------------------------------------------------|
| 1  | Guarantee                           | 1 Year Guarantee on shower enclosure seals and drip strips                                                                         |
| 5  | Guarantee                           | 5 Year Guarantee on Black<br>Finish                                                                                                |
| 10 | Guarantee                           | 10 Year Guarantee* Terms & Conditions apply                                                                                        |
| Ø  | Rear Upstand                        | 40mm rear upstand and interlocking side channels ensure water stays within the tray.                                               |

|              | Safety Lip      | A 5mm Safety Lip on the front edge of the tray, creates<br>more surface to silicone preventing leakage from under<br>the door or extrusion.                                                                                             |
|--------------|-----------------|-----------------------------------------------------------------------------------------------------------------------------------------------------------------------------------------------------------------------------------------|
|              | Nano Technology | NANO glass (ClearShield) has been specially developed<br>by Ritec using advanced NANO technology creating a non<br>stick surface. This award winning technology makes glass<br>easier to clean and resists staining and discolouration. |
| $\checkmark$ | AS NZS 2208     | Safety Glass tested to AS NZS 2208<br>standard.                                                                                                                                                                                         |
| · 🕐          | Easy Clean      | Easy Clean Design. Removable rollers and door seals also allow for easy cleaning.                                                                                                                                                       |
| xG           | Weight Tested   | Weight Tested to 200kg                                                                                                                                                                                                                  |