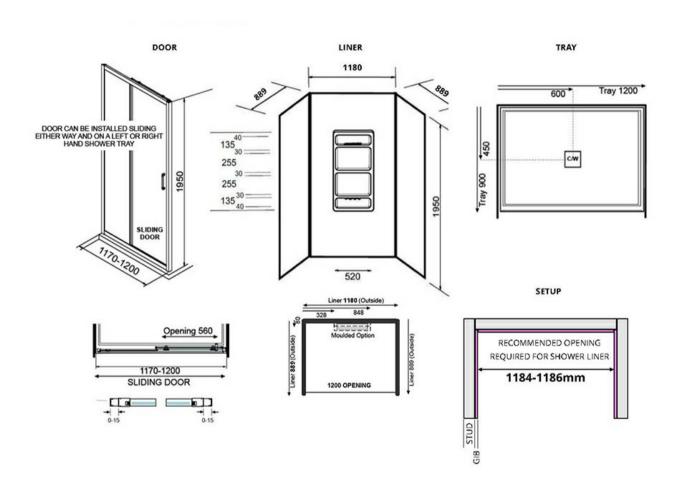

## EVOLVE SHOWER SQUARE 1200x900 3 SIDED CHROME - MOULDED WALL

**ELEMENTI** 

11991.02

| â  | Residential/Light<br>Commercial Use | Suitable for Residential/Light Commercial Use (Kitchens, Bathrooms and Laundries in Hotels, Motels and Retirement Villages).          |
|----|-------------------------------------|---------------------------------------------------------------------------------------------------------------------------------------|
| 1  | Guarantee                           | 1 Year Guarantee on shower enclosure seals and drip strips                                                                            |
| 10 | Guarantee                           | 10 Year Guarantee* Terms & Conditions apply                                                                                           |
| 8  | Rear Upstand                        | 40mm rear upstand and interlocking side channels ensure water stays within the tray.                                                  |
|    | Safety Lip                          | A 5mm Safety Lip on the front edge of the tray, creates more surface to silicone preventing leakage from under the door or extrusion. |