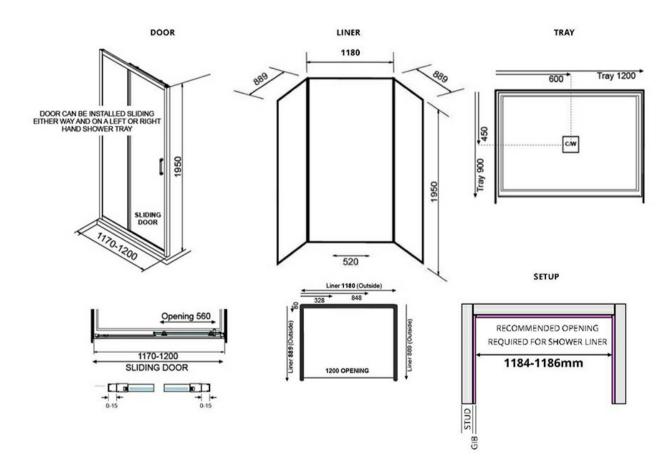

## EVOLVE SHOWER SQUARE 1200x900 3 SIDED BLACK - FLAT WALL

ELEMENTI

| Â  | Residential/Light<br>Commercial Use | Suitable for Residential/Light Commercial Use (Kitchens,<br>Bathrooms and Laundries in Hotels, Motels and<br>Retirement Villages). |
|----|-------------------------------------|------------------------------------------------------------------------------------------------------------------------------------|
| 1  | Guarantee                           | 1 Year Guarantee on shower enclosure seals and drip strips                                                                         |
| 5  | Guarantee                           | 5 Year Guarantee on Black<br>Finish                                                                                                |
| 10 | Guarantee                           | 10 Year Guarantee* Terms & Conditions apply                                                                                        |
| Ø  | Rear Upstand                        | 40mm rear upstand and interlocking side channels ensure water stays within the tray.                                               |

|              | Safety Lip      | A 5mm Safety Lip on the front edge of the tray, creates<br>more surface to silicone preventing leakage from under<br>the door or extrusion.                                                                                             |
|--------------|-----------------|-----------------------------------------------------------------------------------------------------------------------------------------------------------------------------------------------------------------------------------------|
|              | Nano Technology | NANO glass (ClearShield) has been specially developed<br>by Ritec using advanced NANO technology creating a non<br>stick surface. This award winning technology makes glass<br>easier to clean and resists staining and discolouration. |
| $\checkmark$ | AS NZS 2208     | Safety Glass tested to AS NZS 2208<br>standard.                                                                                                                                                                                         |
| · 🕐          | Easy Clean      | Easy Clean Design. Removable rollers and door seals also allow for easy cleaning.                                                                                                                                                       |
| xG           | Weight Tested   | Weight Tested to 200kg                                                                                                                                                                                                                  |