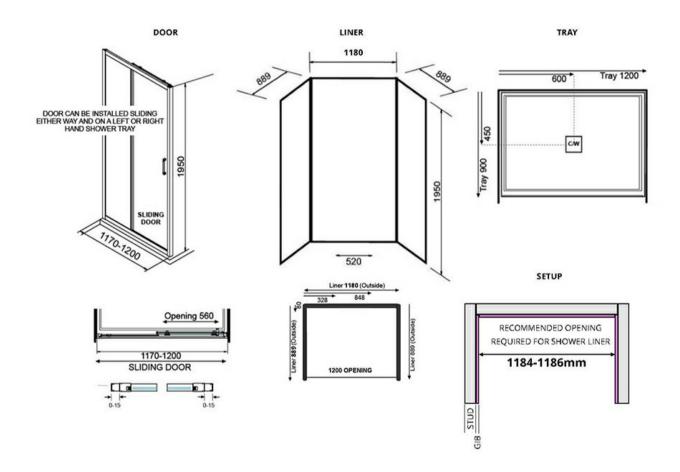

## EVOLVE SHOWER SQUARE 1200x900 3 SIDED CHROME - FLAT WALL

**ELEMENTI** 

| â  | Residential/Light<br>Commercial Use | Suitable for Residential/Light Commercial Use (Kitchens, Bathrooms and Laundries in Hotels, Motels and Retirement Villages).          |
|----|-------------------------------------|---------------------------------------------------------------------------------------------------------------------------------------|
| 1  | Guarantee                           | 1 Year Guarantee on shower enclosure seals and drip strips                                                                            |
| 10 | Guarantee                           | 10 Year Guarantee* Terms & Conditions apply                                                                                           |
| 8  | Rear Upstand                        | 40mm rear upstand and interlocking side channels ensure water stays within the tray.                                                  |
|    | Safety Lip                          | A 5mm Safety Lip on the front edge of the tray, creates more surface to silicone preventing leakage from under the door or extrusion. |

Step into a new world of showering with the Evolve Overheight Enclosure. The European minimalist design of Evolve features our new smooth flat profile tray with integrated square waste and premium fittings to provide a luxurious shower experience.