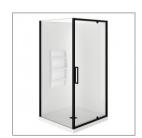

## EVOLVE SHOWER SQUARE 1000X1000 2 SIDED BLACK - CENTRE WASTE TRAY MOULDED WALL

**ELEMENTI** 

11982.13

|    | Residential/Light<br>Commercial Use | Suitable for Residential/Light Commercial Use (Kitchens, Bathrooms and Laundries in Hotels, Motels and Retirement Villages). |
|----|-------------------------------------|------------------------------------------------------------------------------------------------------------------------------|
| 1  | Guarantee                           | 1 Year Guarantee on shower enclosure seals and drip strips                                                                   |
| 5  | Guarantee                           | 5 Year Guarantee on Black<br>Finish                                                                                          |
| 10 | Guarantee                           | 10 Year Guarantee* Terms & Conditions apply                                                                                  |
| 8  | Rear Upstand                        | 40mm rear upstand and interlocking side channels ensure water stays within the tray.                                         |

Step into a new world of showering with the Evolve Overheight Enclosure. The European minimalist design of Evolve features our new smooth flat profile tray with integrated square waste and premium fittings to provide a luxurious shower experience.