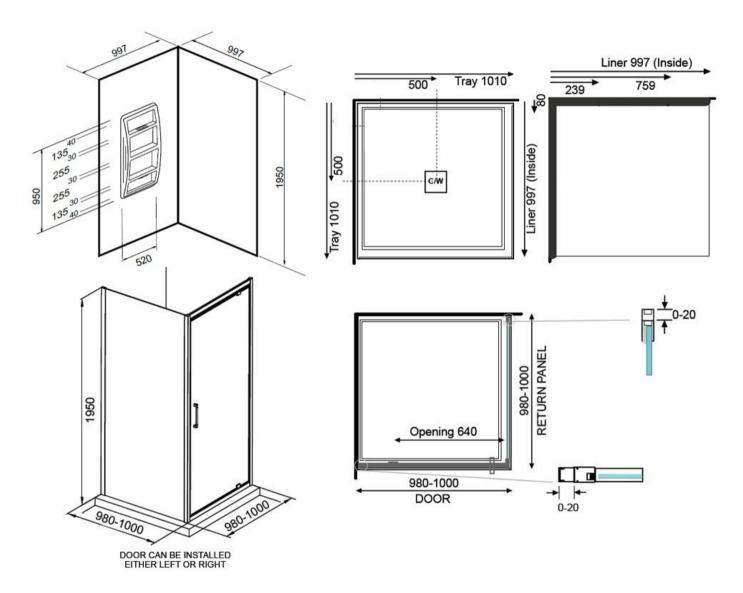

## EVOLVE SHOWER SQUARE 1000X1000 2 SIDED BLACK - CENTRE WASTE TRAY MOULDED WALL

**ELEMENTI** 

11982.13

|    | Residential/Light<br>Commercial Use | Suitable for Residential/Light Commercial Use (Kitchens, Bathrooms and Laundries in Hotels, Motels and Retirement Villages). |
|----|-------------------------------------|------------------------------------------------------------------------------------------------------------------------------|
| 1  | Guarantee                           | 1 Year Guarantee on shower enclosure seals and drip strips                                                                   |
| 5  | Guarantee                           | 5 Year Guarantee on Black<br>Finish                                                                                          |
| 10 | Guarantee                           | 10 Year Guarantee* Terms & Conditions apply                                                                                  |
| 8  | Rear Upstand                        | 40mm rear upstand and interlocking side channels ensure water stays within the tray.                                         |

Step into a new world of showering with the Evolve Overheight Enclosure. The European minimalist design of Evolve features our new smooth flat profile tray with integrated square waste and premium fittings to provide a luxurious shower experience.