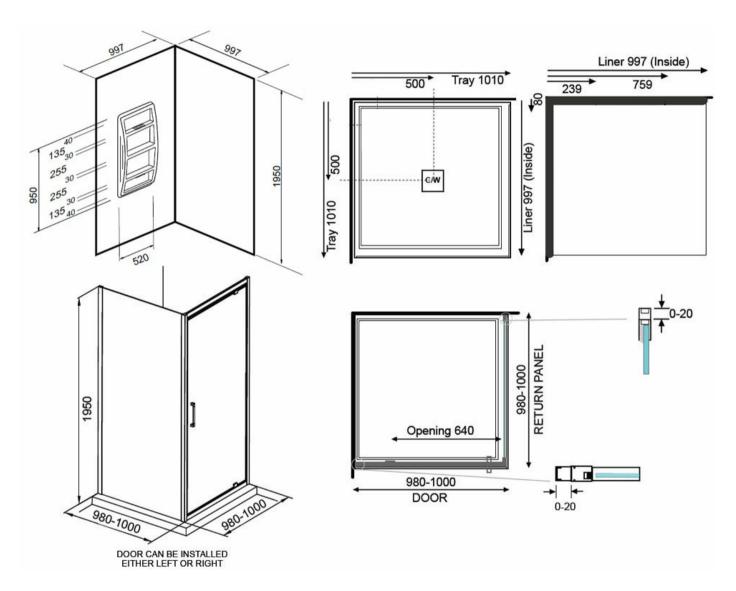

## EVOLVE SHOWER SQUARE 1000X1000 2 SIDED CHROME - CENTRE WASTE TRAY MOULDED WALL

**ELEMENT**i

11982.02

| Â  | Residential/Light<br>Commercial Use | Suitable for Residential/Light Commercial Use (Kitchens,<br>Bathrooms and Laundries in Hotels, Motels and<br>Retirement Villages).    |
|----|-------------------------------------|---------------------------------------------------------------------------------------------------------------------------------------|
| 1  | Guarantee                           | 1 Year Guarantee on shower enclosure seals and drip strips                                                                            |
| 10 | Guarantee                           | 10 Year Guarantee* Terms & Conditions apply                                                                                           |
| 8  | Rear Upstand                        | 40mm rear upstand and interlocking side channels ensure water stays within the tray.                                                  |
|    | Safety Lip                          | A 5mm Safety Lip on the front edge of the tray, creates more surface to silicone preventing leakage from under the door or extrusion. |

Step into a new world of showering with the Evolve Overheight Enclosure. The European minimalist design of Evolve features our new smooth flat profile tray with integrated square waste and premium fittings to provide a luxurious shower experience.