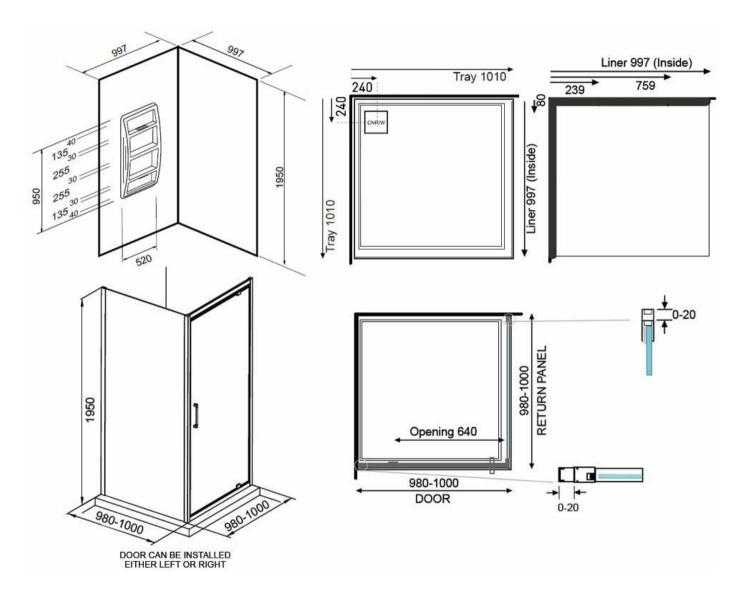

## EVOLVE SHOWER SQUARE 1000X1000 2 SIDED BLACK - CORNER WASTE TRAY MOULDED WALL

**ELEMENTI** 

11979.13

|    | Residential/Light<br>Commercial Use | Suitable for Residential/Light Commercial Use (Kitchens, Bathrooms and Laundries in Hotels, Motels and Retirement Villages). |
|----|-------------------------------------|------------------------------------------------------------------------------------------------------------------------------|
| 1  | Guarantee                           | 1 Year Guarantee on shower enclosure seals and drip strips                                                                   |
| 5  | Guarantee                           | 5 Year Guarantee on Black<br>Finish                                                                                          |
| 10 | Guarantee                           | 10 Year Guarantee* Terms & Conditions apply                                                                                  |
| 8  | Rear Upstand                        | 40mm rear upstand and interlocking side channels ensure water stays within the tray.                                         |

## **Robertson NZ Limited**

Showroom: 25 Vestey Dr, Mt Wellington, Auckland, 1060

Phone: (64) 9 573 0490

|              | Safety Lip      | A 5mm Safety Lip on the front edge of the tray, creates more surface to silicone preventing leakage from under the door or extrusion.                                                                                                   |
|--------------|-----------------|-----------------------------------------------------------------------------------------------------------------------------------------------------------------------------------------------------------------------------------------|
| <b>8</b>     | Nano Technology | NANO glass (ClearShield) has been specially developed<br>by Ritec using advanced NANO technology creating a non<br>stick surface. This award winning technology makes glass<br>easier to clean and resists staining and discolouration. |
| $\checkmark$ | AS NZS 2208     | Safety Glass tested to AS NZS 2208 standard.                                                                                                                                                                                            |
| ·•           | Easy Clean      | Easy Clean Design. Removable rollers and door seals also allow for easy cleaning.                                                                                                                                                       |
| <u>R</u>     | Weight Tested   | Weight Tested to<br>200kg                                                                                                                                                                                                               |