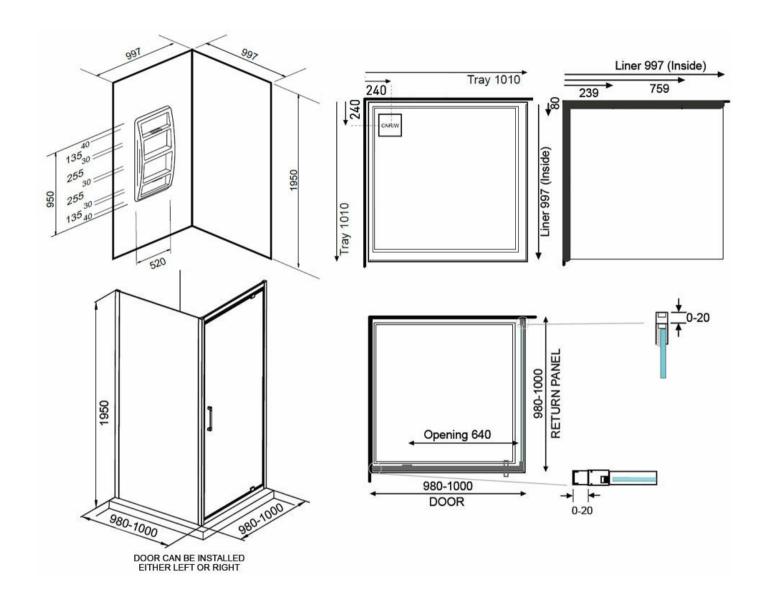

## EVOLVE SHOWER SQUARE 1000X1000 2 SIDED CHROME - CORNER WASTE TRAY MOULDED WALL

**ELEMENTI** 

|    | Residential/Light<br>Commercial Use | Suitable for Residential/Light Commercial Use (Kitchens, Bathrooms and Laundries in Hotels, Motels and Retirement Villages).          |
|----|-------------------------------------|---------------------------------------------------------------------------------------------------------------------------------------|
| 1  | Guarantee                           | 1 Year Guarantee on shower enclosure seals and drip strips                                                                            |
| 10 | Guarantee                           | 10 Year Guarantee* Terms & Conditions apply                                                                                           |
| 0  | Rear Upstand                        | 40mm rear upstand and interlocking side channels ensure water stays within the tray.                                                  |
|    | Safety Lip                          | A 5mm Safety Lip on the front edge of the tray, creates more surface to silicone preventing leakage from under the door or extrusion. |

Step into a new world of showering with the Evolve Overheight Enclosure. The European minimalist design of Evolve features our new smooth flat profile tray with integrated square waste and premium fittings to provide a luxurious shower experience.