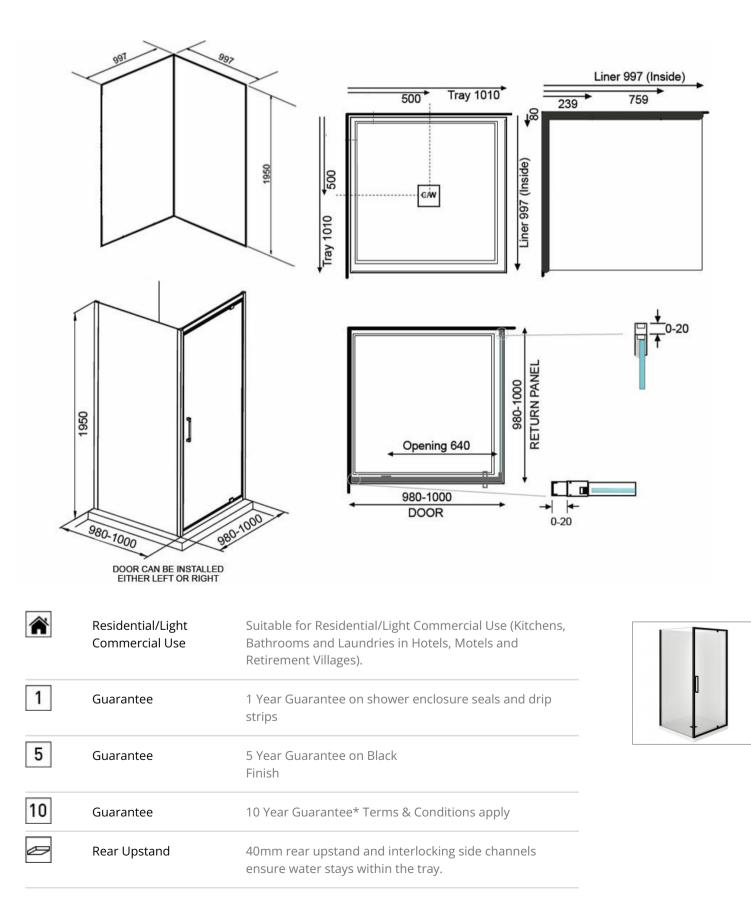

## EVOLVE SHOWER SQUARE 1000X1000 2 SIDED BLACK - CENTRE WASTE TRAY FLAT WALL

ELEMENTI

11976.13

|              | Safety Lip      | A 5mm Safety Lip on the front edge of the tray, creates<br>more surface to silicone preventing leakage from under<br>the door or extrusion.                                                                                             |
|--------------|-----------------|-----------------------------------------------------------------------------------------------------------------------------------------------------------------------------------------------------------------------------------------|
|              | Nano Technology | NANO glass (ClearShield) has been specially developed<br>by Ritec using advanced NANO technology creating a non<br>stick surface. This award winning technology makes glass<br>easier to clean and resists staining and discolouration. |
| $\checkmark$ | AS NZS 2208     | Safety Glass tested to AS NZS 2208<br>standard.                                                                                                                                                                                         |
| · 🕐          | Easy Clean      | Easy Clean Design. Removable rollers and door seals also allow for easy cleaning.                                                                                                                                                       |
| xG           | Weight Tested   | Weight Tested to<br>200kg                                                                                                                                                                                                               |

Step into a new world of showering with the Evolve Overheight Enclosure. The European minimalist design of Evolve features our new smooth flat profile tray with integrated square waste and premium fittings to provide a luxurious shower experience.